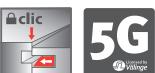

## Clic System

A 5G snap-together system makes the flooring even easier to install.