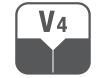

## V4 Bevelled Edge

These Laminate panels are equipped with a 45° bevelled edge all around. When joined together, a V-groove is created, which conveys a natural solid wood plank character.