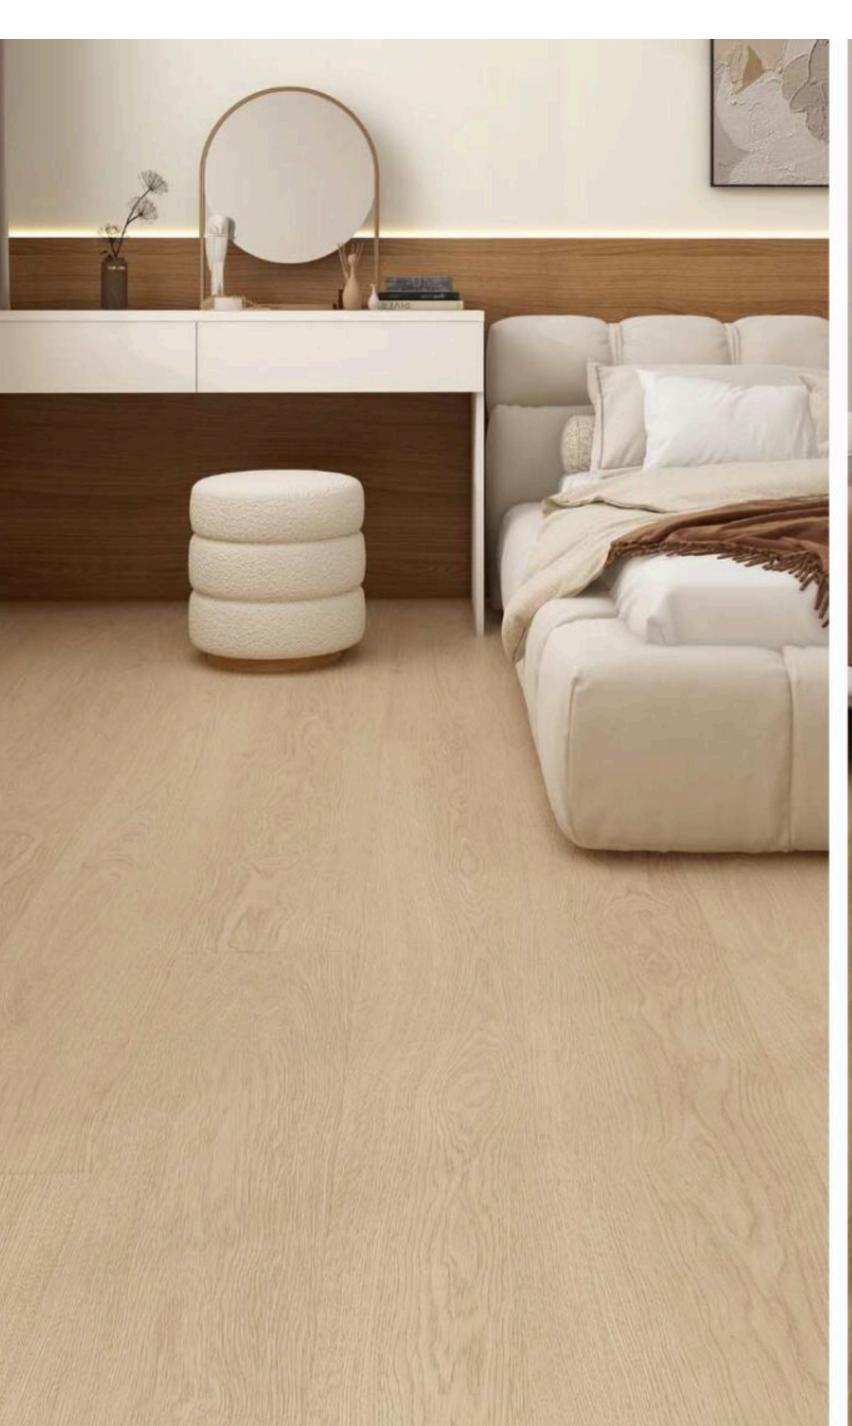

## Venice Ultracore Premium Engineered Vinyl Plank Design

Dimension: 6.5mm (thickness) x 9" (width) x 60" (length)