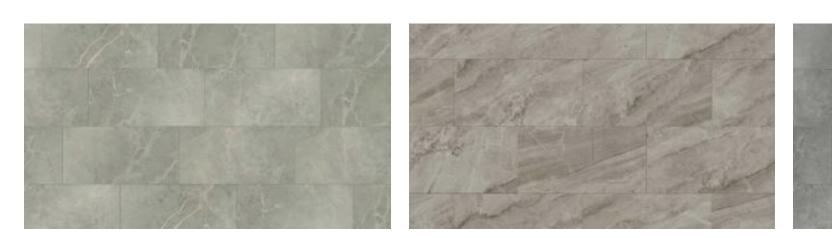

## Venice Ultracore Premium Engineered Vinyl Tile Design

Dimension: 6.5mm (thickness) x 12" (width) x 24" (length)

Colosseum

Imola

Torino

Capri

| Details & Features |                                                                                                                                                                                                                                                                                                                           |
|--------------------|---------------------------------------------------------------------------------------------------------------------------------------------------------------------------------------------------------------------------------------------------------------------------------------------------------------------------|
| Collection         | ETM Surface Design – Venice Ultracore Premium Engineered Vinyl                                                                                                                                                                                                                                                            |
| Category           | Waterproof Vinyl Flooring                                                                                                                                                                                                                                                                                                 |
| Types              | · European Oak Style Plank Design<br>· European Oak Style Tile Design                                                                                                                                                                                                                                                     |
| Dimensions         | · Plank – 6.5mm (thickness) x 9" (width) x 60" (length) · Tile- 6.5mm (thickness) x 12" (width) x 24" (length)                                                                                                                                                                                                            |
| Installation       | Floating with Unilin Uniclic® Valinge 5G System                                                                                                                                                                                                                                                                           |
| Features           | <ul> <li>H2O Proof</li> <li>Pet-proof – high durability</li> <li>V4 Bevelled Edge</li> <li>Realistic embossed texture</li> <li>20 mil wear layer with super matte finish</li> <li>Acoustic underlay attached</li> <li>Unilin Uniclic® Valinge 5G System</li> <li>FloorScore – Certified by SCS Global Services</li> </ul> |
| Radiant Heat       | Radiant heat compliance (water pipes embedded in thermo mass only)                                                                                                                                                                                                                                                        |
| Warranty           | · 25 years residential warranty<br>· 5 years commercial warranty                                                                                                                                                                                                                                                          |