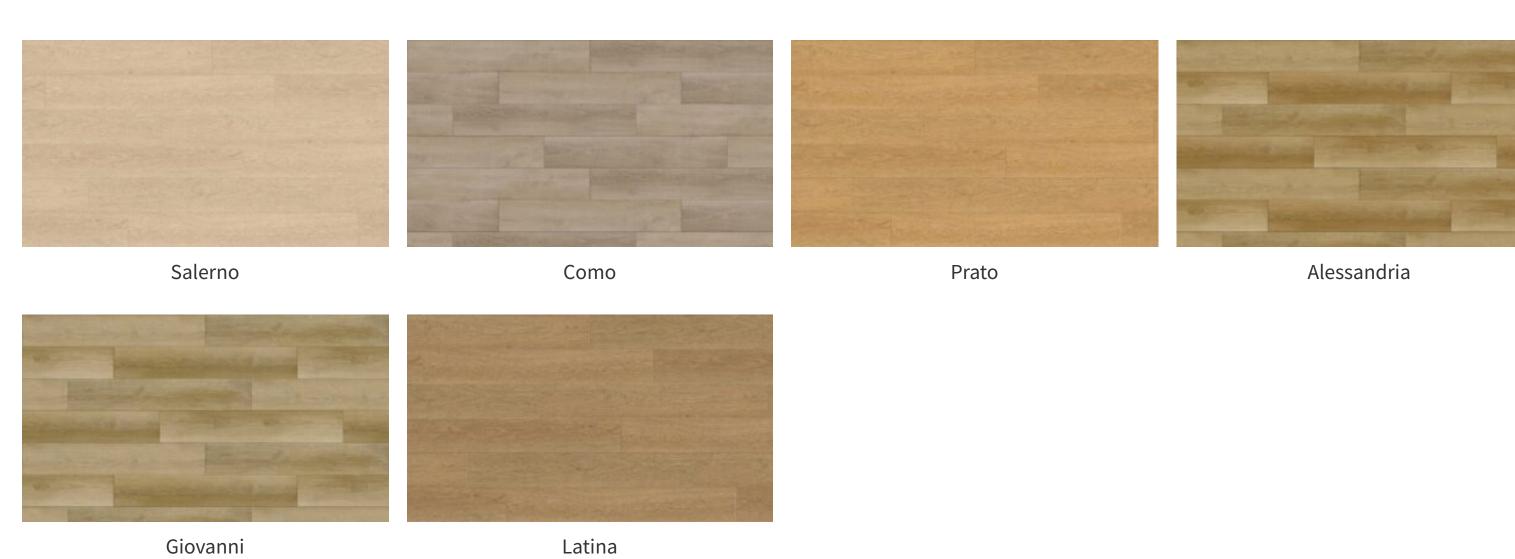

## Venice Ultracore Premium Engineered Vinyl Plank Design

Dimension: 6.5mm (thickness) x 9" (width) x 60" (length)