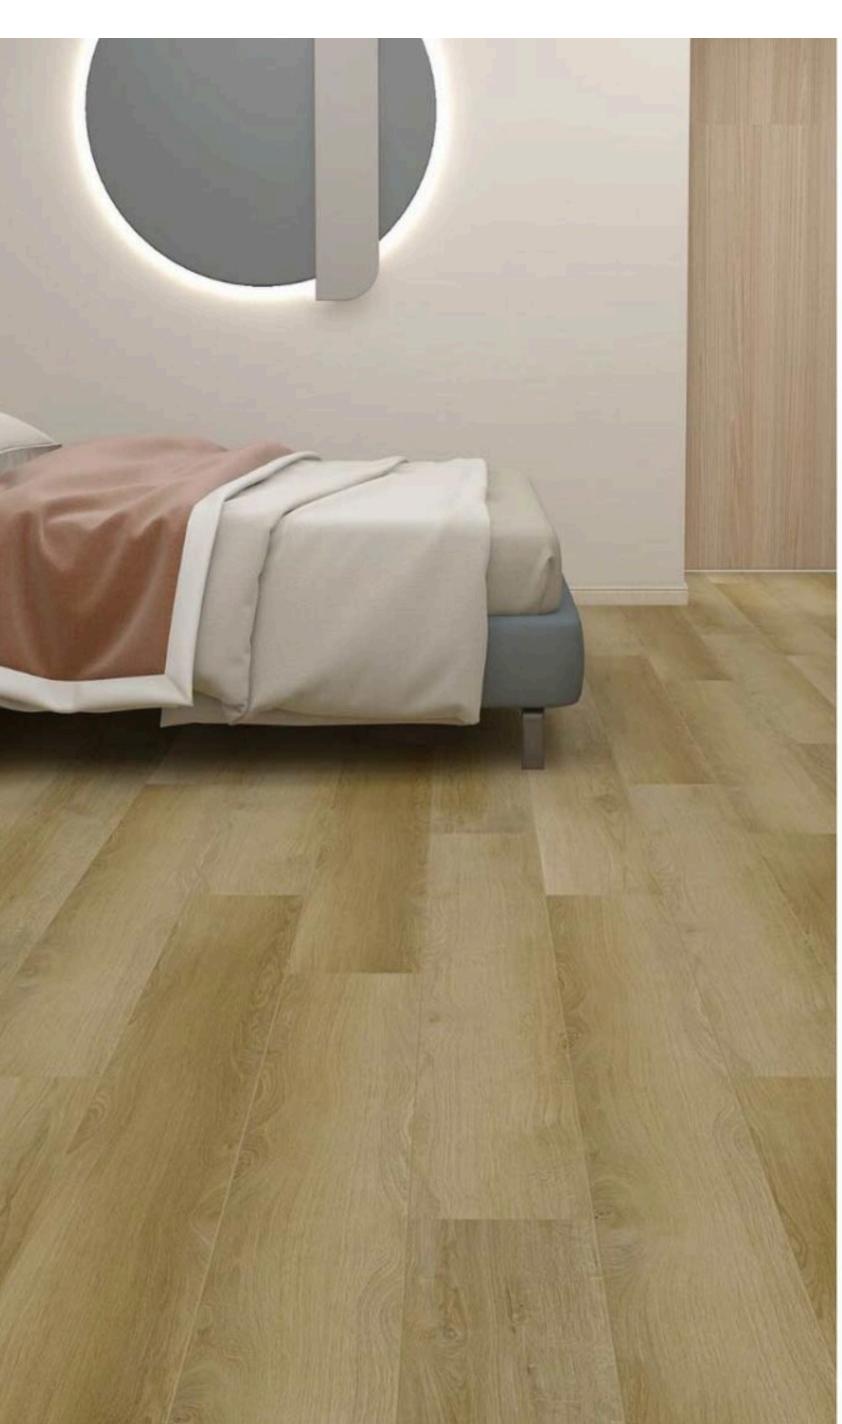

## Venice Ultracore Premium Engineered Vinyl Plank Design

Dimension: 6.5mm (thickness) x 9" (width) x 60" (length)