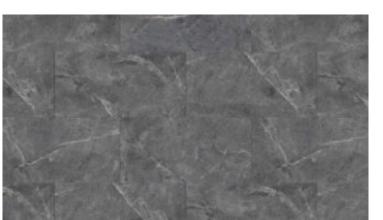

## Venice Ultracore Premium Engineered Vinyl Tile Design

Dimension: 6.5mm (thickness) x 12" (width) x 24" (length)

Colosseum

Imola

Torino

Capri

| Details & Features |                                                                                                                                                                                                                                                                                                                           |
|--------------------|---------------------------------------------------------------------------------------------------------------------------------------------------------------------------------------------------------------------------------------------------------------------------------------------------------------------------|
| Collection         | ETM Surface Design – Venice Ultracore Premium Engineered Vinyl                                                                                                                                                                                                                                                            |
| Category           | Waterproof Vinyl Flooring                                                                                                                                                                                                                                                                                                 |
| Types              | · European Oak Style Plank Design<br>· European Oak Style Tile Design                                                                                                                                                                                                                                                     |
| Dimensions         | · Plank – 6.5mm (thickness) x 9" (width) x 60" (length) · Tile- 6.5mm (thickness) x 12" (width) x 24" (length)                                                                                                                                                                                                            |
| Installation       | Floating with Unilin Uniclic® Valinge 5G System                                                                                                                                                                                                                                                                           |
| Features           | <ul> <li>H2O Proof</li> <li>Pet-proof – high durability</li> <li>V4 Bevelled Edge</li> <li>Realistic embossed texture</li> <li>20 mil wear layer with super matte finish</li> <li>Acoustic underlay attached</li> <li>Unilin Uniclic® Valinge 5G System</li> <li>FloorScore – Certified by SCS Global Services</li> </ul> |
| Radiant Heat       | Radiant heat compliance (water pipes embedded in thermo mass only)                                                                                                                                                                                                                                                        |
| Warranty           | · 25 years residential warranty<br>· 5 years commercial warranty                                                                                                                                                                                                                                                          |