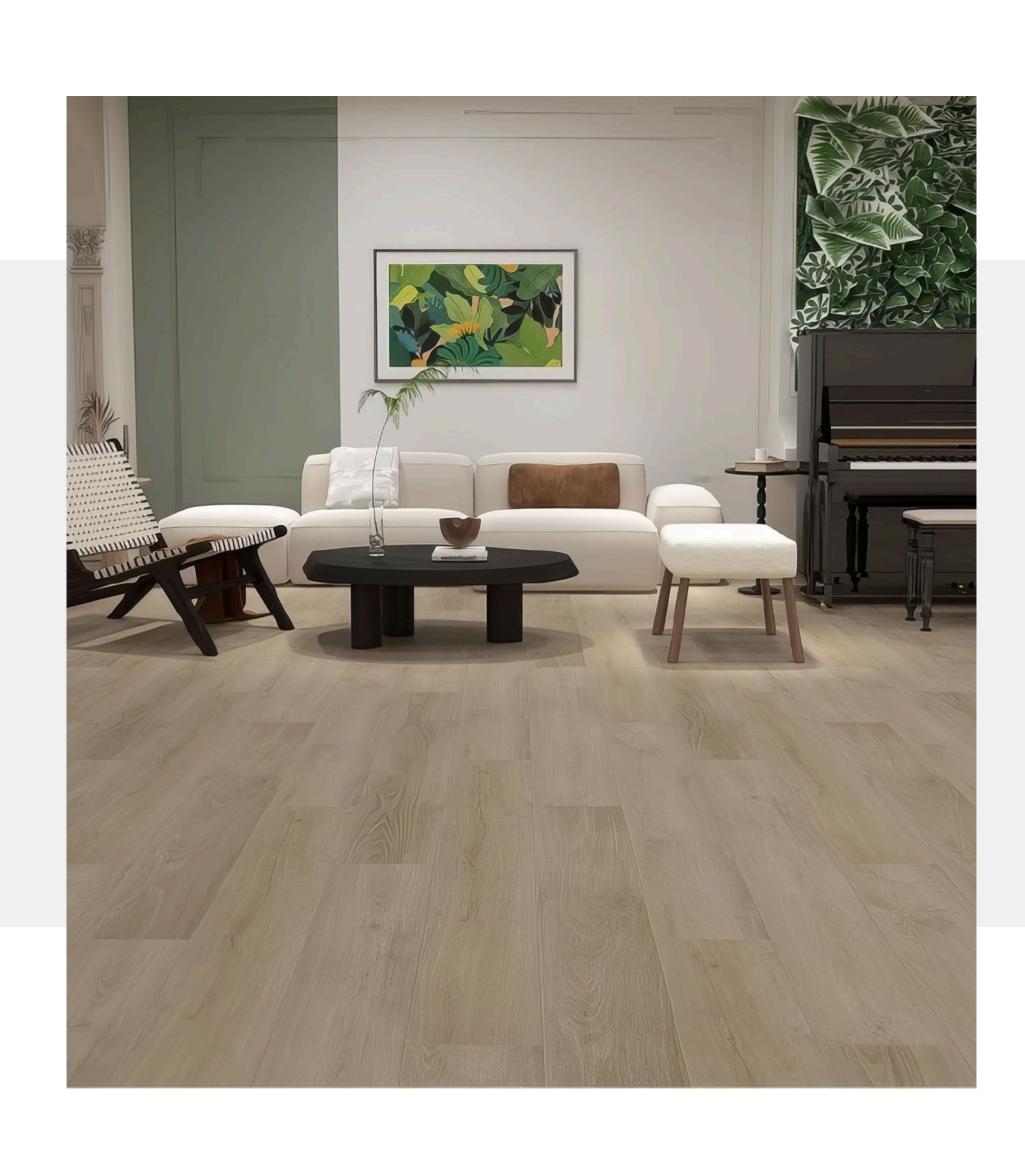

## VENICE ULTRACORE PREMIUM ENGINEERED VINYL

Introducing Venice Ultracore, the latest premium engineered vinyl flooring. Crafted for those with a flair for style, this brand-new product seamlessly combines elegance with durability. Venice Ultracore boasts exceptional waterproof and pet-proof features, making it the ideal choice for both residential and commercial spaces.