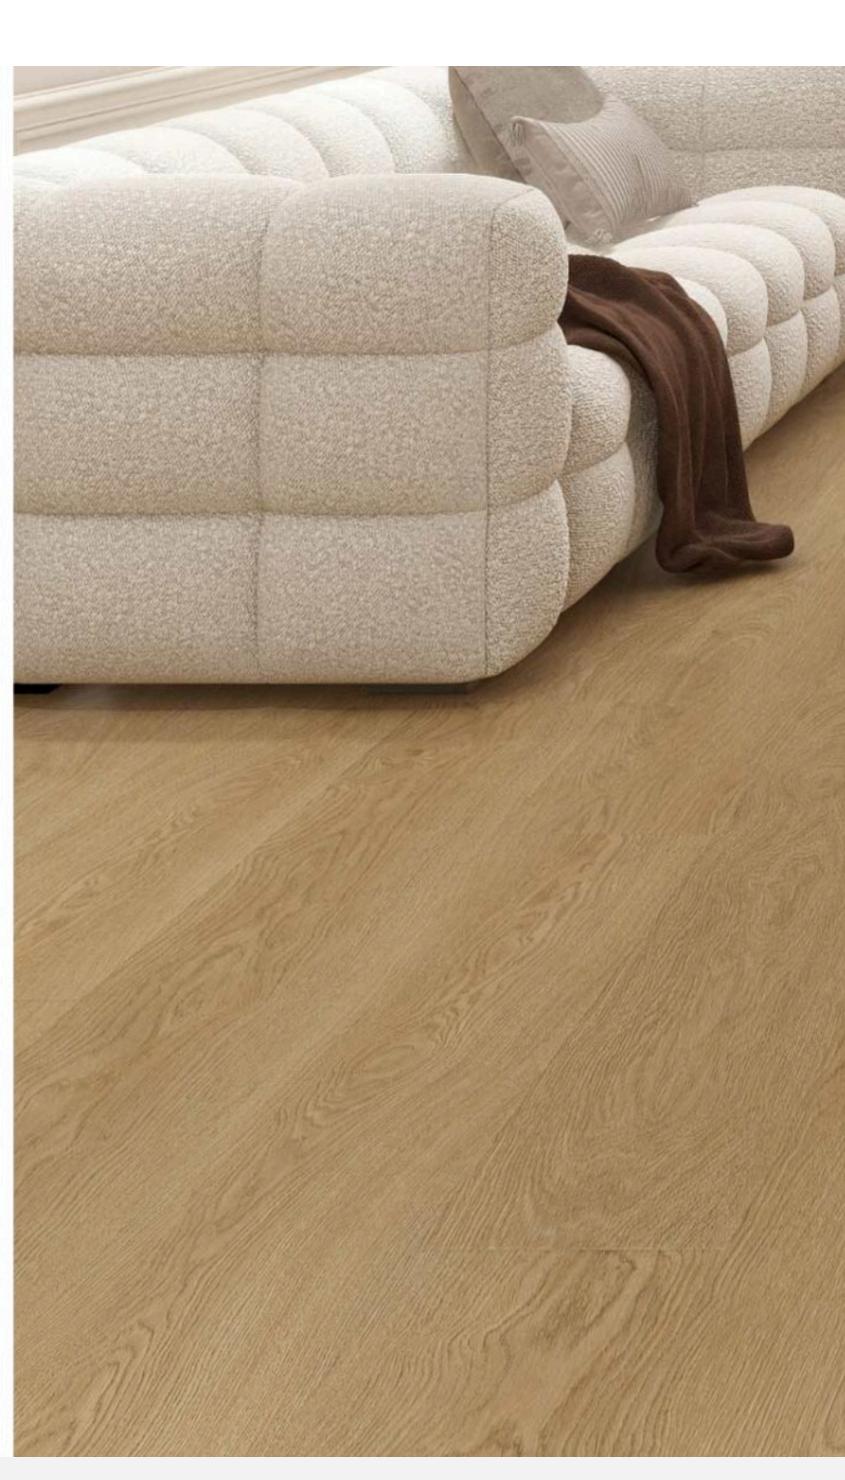

## VENICE ULTRACORE PREMIUM ENGINEERED VINYL

Introducing Venice Ultracore, the latest premium engineered vinyl flooring. Crafted for those with a flair for style, this brand-new product seamlessly combines elegance with durability. Venice Ultracore boasts exceptional waterproof and pet-proof features, making it the ideal choice for both residential and commercial spaces.

## Venice Ultracore Premium Engineered Vinyl Plank Design

Dimension: 6.5mm (thickness) x 9" (width) x 60" (length)

## Venice Ultracore Premium Engineered Vinyl Tile Design

Dimension: 6.5mm (thickness) x 12" (width) x 24" (length)

Colosseum

Imola

Torino

Capri

| Details & Features |                                                                                                                                                                                                                                                                                                                           |
|--------------------|---------------------------------------------------------------------------------------------------------------------------------------------------------------------------------------------------------------------------------------------------------------------------------------------------------------------------|
| Collection         | ETM Surface Design – Venice Ultracore Premium Engineered Vinyl                                                                                                                                                                                                                                                            |
| Category           | Waterproof Vinyl Flooring                                                                                                                                                                                                                                                                                                 |
| Types              | · European Oak Style Plank Design<br>· European Oak Style Tile Design                                                                                                                                                                                                                                                     |
| Dimensions         | · Plank – 6.5mm (thickness) x 9" (width) x 60" (length) · Tile- 6.5mm (thickness) x 12" (width) x 24" (length)                                                                                                                                                                                                            |
| Installation       | Floating with Unilin Uniclic® Valinge 5G System                                                                                                                                                                                                                                                                           |
| Features           | <ul> <li>H2O Proof</li> <li>Pet-proof – high durability</li> <li>V4 Bevelled Edge</li> <li>Realistic embossed texture</li> <li>20 mil wear layer with super matte finish</li> <li>Acoustic underlay attached</li> <li>Unilin Uniclic® Valinge 5G System</li> <li>FloorScore – Certified by SCS Global Services</li> </ul> |
| Radiant Heat       | Radiant heat compliance (water pipes embedded in thermo mass only)                                                                                                                                                                                                                                                        |
| Warranty           | · 25 years residential warranty<br>· 5 years commercial warranty                                                                                                                                                                                                                                                          |