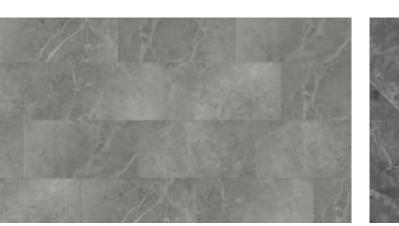

## Venice Ultracore Premium Engineered Vinyl Tile Design

Dimension: 6.5mm (thickness) x 12" (width) x 24" (length)

Colosseum

Imola

Torino

Capri

| Details & Features |                                                                                                                                                                                                                                                                                                                           |
|--------------------|---------------------------------------------------------------------------------------------------------------------------------------------------------------------------------------------------------------------------------------------------------------------------------------------------------------------------|
| Collection         | ETM Surface Design – Venice Ultracore Premium Engineered Vinyl                                                                                                                                                                                                                                                            |
| Category           | Waterproof Vinyl Flooring                                                                                                                                                                                                                                                                                                 |
| Types              | · European Oak Style Plank Design<br>· European Oak Style Tile Design                                                                                                                                                                                                                                                     |
| Dimensions         | · Plank – 6.5mm (thickness) x 9" (width) x 60" (length) · Tile- 6.5mm (thickness) x 12" (width) x 24" (length)                                                                                                                                                                                                            |
| Installation       | Floating with Unilin Uniclic® Valinge 5G System                                                                                                                                                                                                                                                                           |
| Features           | <ul> <li>H2O Proof</li> <li>Pet-proof – high durability</li> <li>V4 Bevelled Edge</li> <li>Realistic embossed texture</li> <li>20 mil wear layer with super matte finish</li> <li>Acoustic underlay attached</li> <li>Unilin Uniclic® Valinge 5G System</li> <li>FloorScore – Certified by SCS Global Services</li> </ul> |
| Radiant Heat       | Radiant heat compliance (water pipes embedded in thermo mass only)                                                                                                                                                                                                                                                        |
| Warranty           | · 25 years residential warranty<br>· 5 years commercial warranty                                                                                                                                                                                                                                                          |