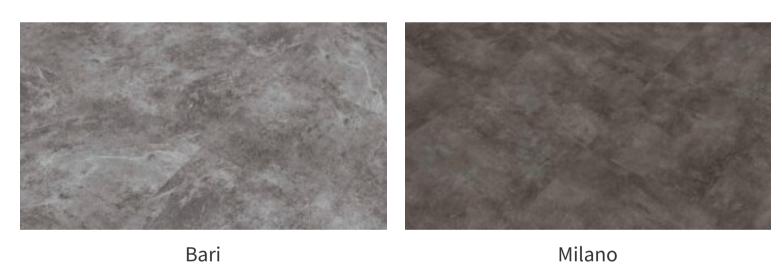

## Dimension: 3/16" (thickness) x 23 5/8" (width) x 23 5/8" (length)

Lucca

Genova

Napoli

Bari