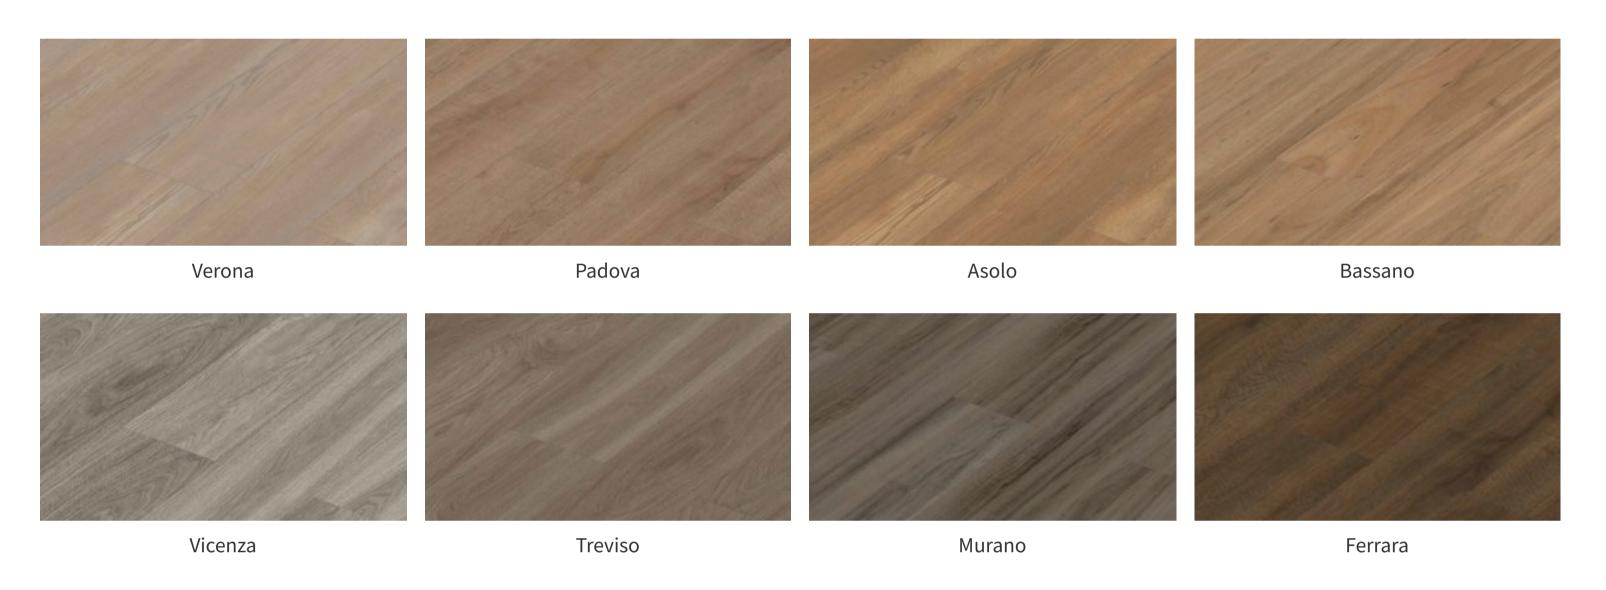

## Dimension: 3/16" (thickness) x 7" (width) x 48" (length)

Venice Grand Luxury Vinyl Tile