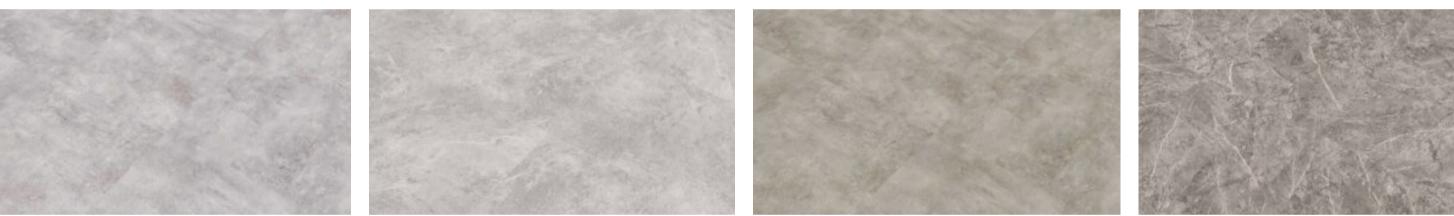

## Dimension: 3/16" (thickness) x 23 5/8" (width) x 23 5/8" (length)

Lucca

Genova

Napoli

Bari