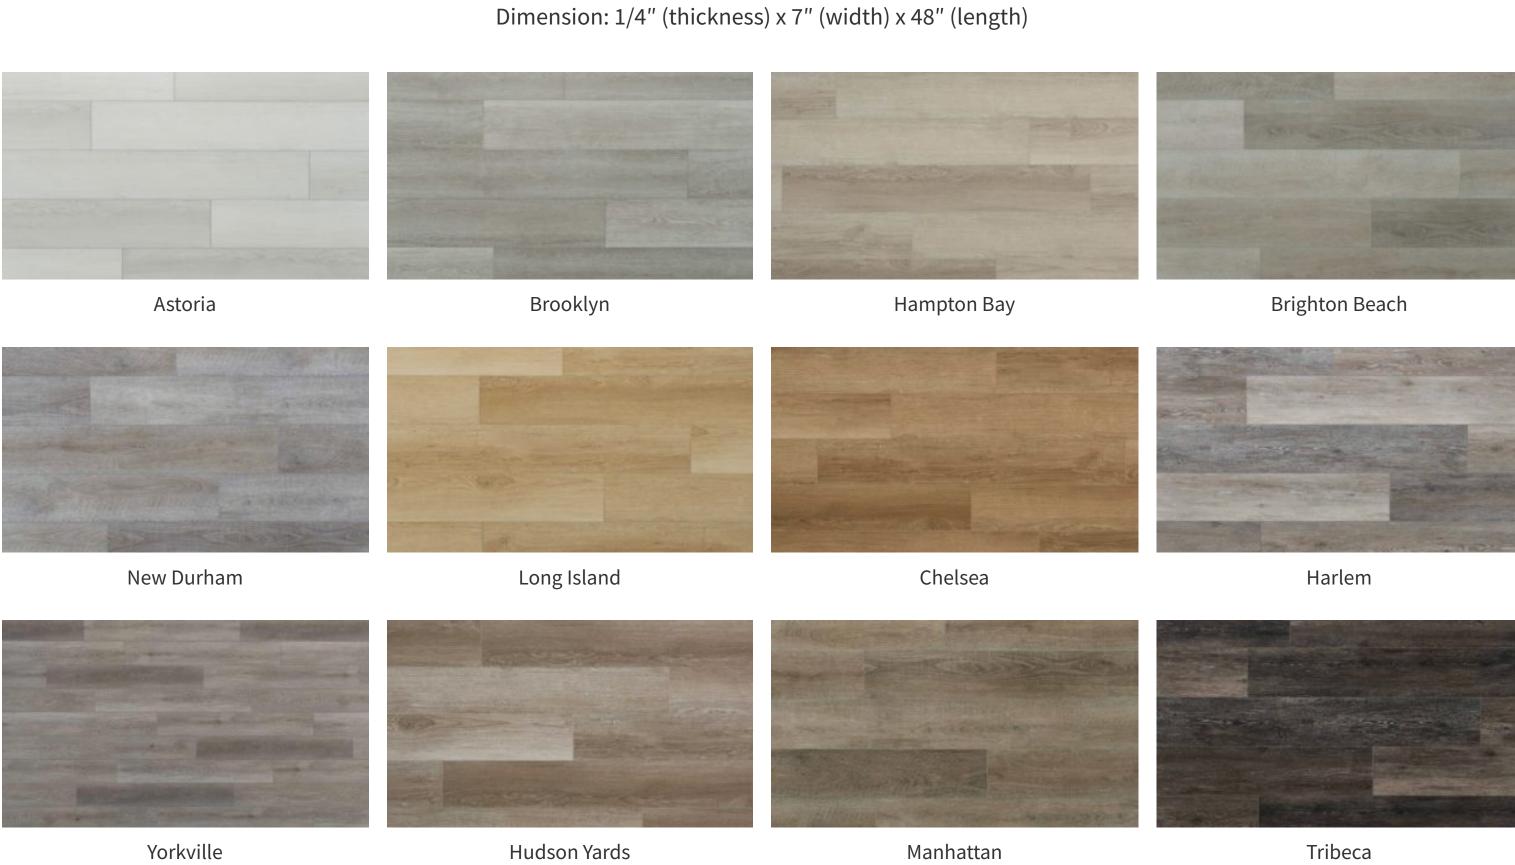

## ThermaCore RC<sup>™</sup>

KID PROOF. PET PROOF. 100% WATERPROOF.

ETM ThermaCore RC™ is an engineered rigid vinyl flooring product that is a 100% waterproof, and it can be installed in commercial or residential application. European Oak and Ceramic Tile styles are available, worry free approved, sunlight approved, kid approved, pet approved and enjoy healthy home living!



## European Oak Design



## Ceramic Tile Design

Dimension: 1/4" (thickness) x 12" (width) x 24" (length)



## Floors that let you live worry free!



Disclaimer: Room scene is intended as a visual guide and not as the actual representation of the floor. The product's appearance is enhanced by using a series of patterns and a range of colors that vary from plank to plank.

| Details & Features |                                                                                                                                                                                                                                               |
|--------------------|-----------------------------------------------------------------------------------------------------------------------------------------------------------------