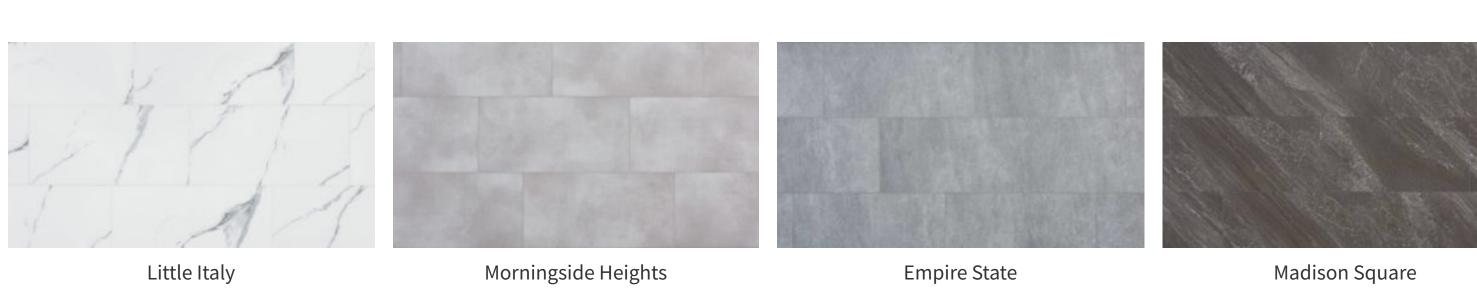

## Ceramic Tile Design

Dimension: 1/4" (thickness) x 12" (width) x 24" (length)

| Details & Features |                                                                                                                                                                                                                                               |
|--------------------|-----------------------------------------------------------------------------------------------------------------------------------------------------------------------------------------------------------------------------------------------|
| Collection         | ETM Surface Design – ThermaCore RC™ Waterproof Engineered Rigid Vinyl                                                                                                                                                                         |
| Category           | Waterproof Vinyl Flooring                                                                                                                                                                                                                     |
| Designs            | · European Oak Design<br>· Ceramic Tile Design                                                                                                                                                                                                |
| Dimensions         | · European Oak Design – 1/4" (thickness) x 7" (width) x 48" (length)<br>· Ceramic Tile Design – 1/4" (thickness) x 12" (width) x 24" (length)                                                                                                 |
| Installation       | Floating with UNIPUSH® locking system                                                                                                                                                                                                         |
| Features           | <ul> <li>· 20-mil (0.5mm) wear layer</li> <li>· 1.5mm IXPE foam attached underlayment</li> <li>· Titanium Finish™</li> <li>· Realistic embossed texture</li> <li>· Enhanced painted bevel edges</li> <li>· UNIPUSH® locking system</li> </ul> |
| Radiant Heat       | Radiant heat compliance (water pipes embedded in thermo mass only)                                                                                                                                                                            |
| Warranty           | · Lifetime structural warranty<br>· 10 year commercial warranty                                                                                                                                                                               |