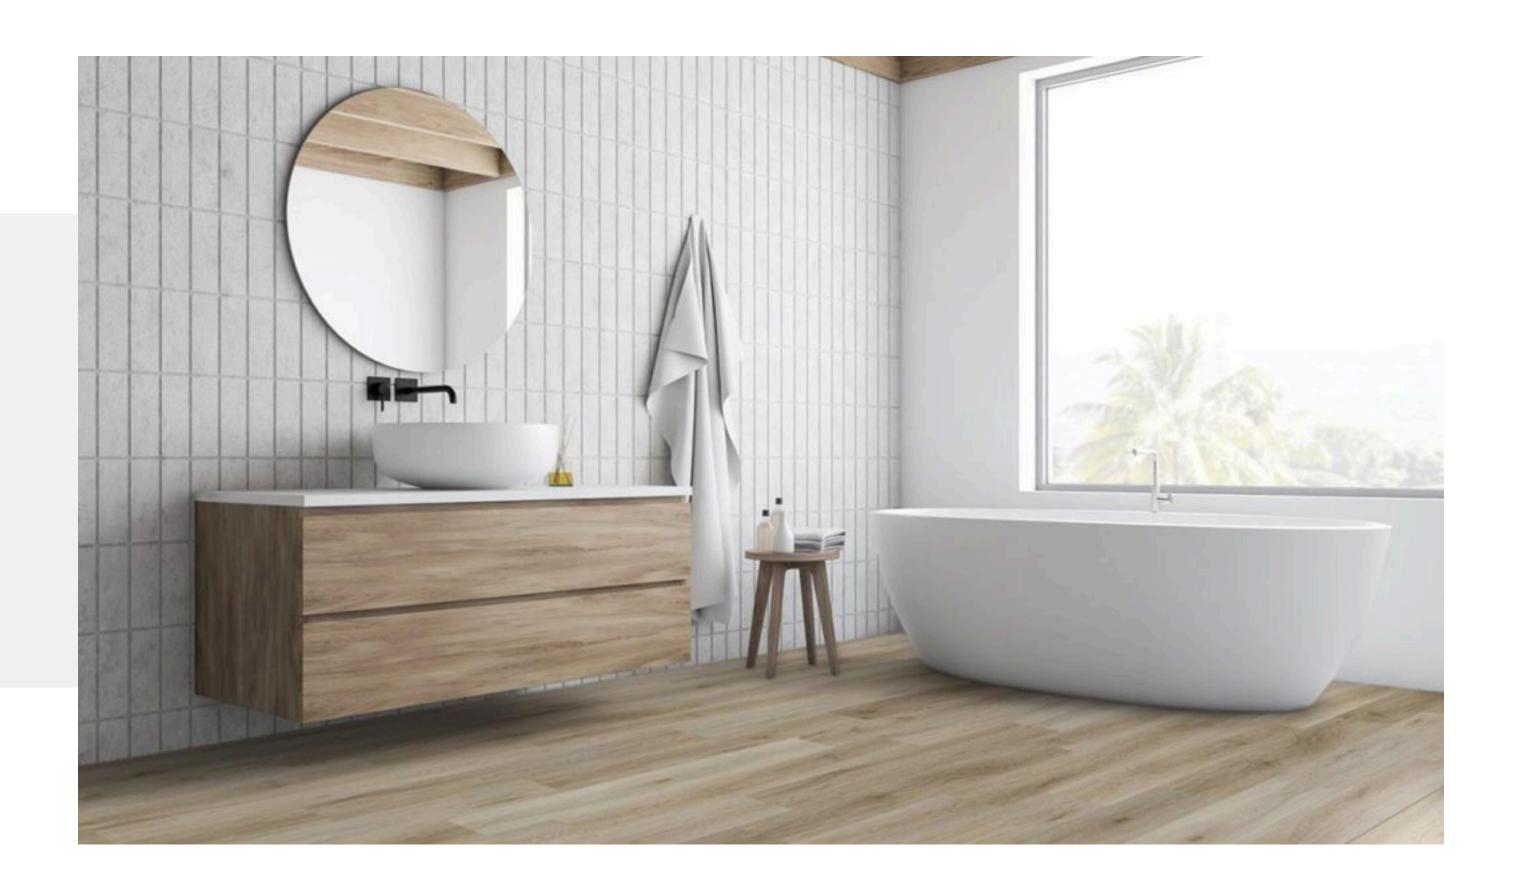

## Ceramic Tile Design

Dimension: 1/4" (thickness) x 12" (width) x 24" (length)