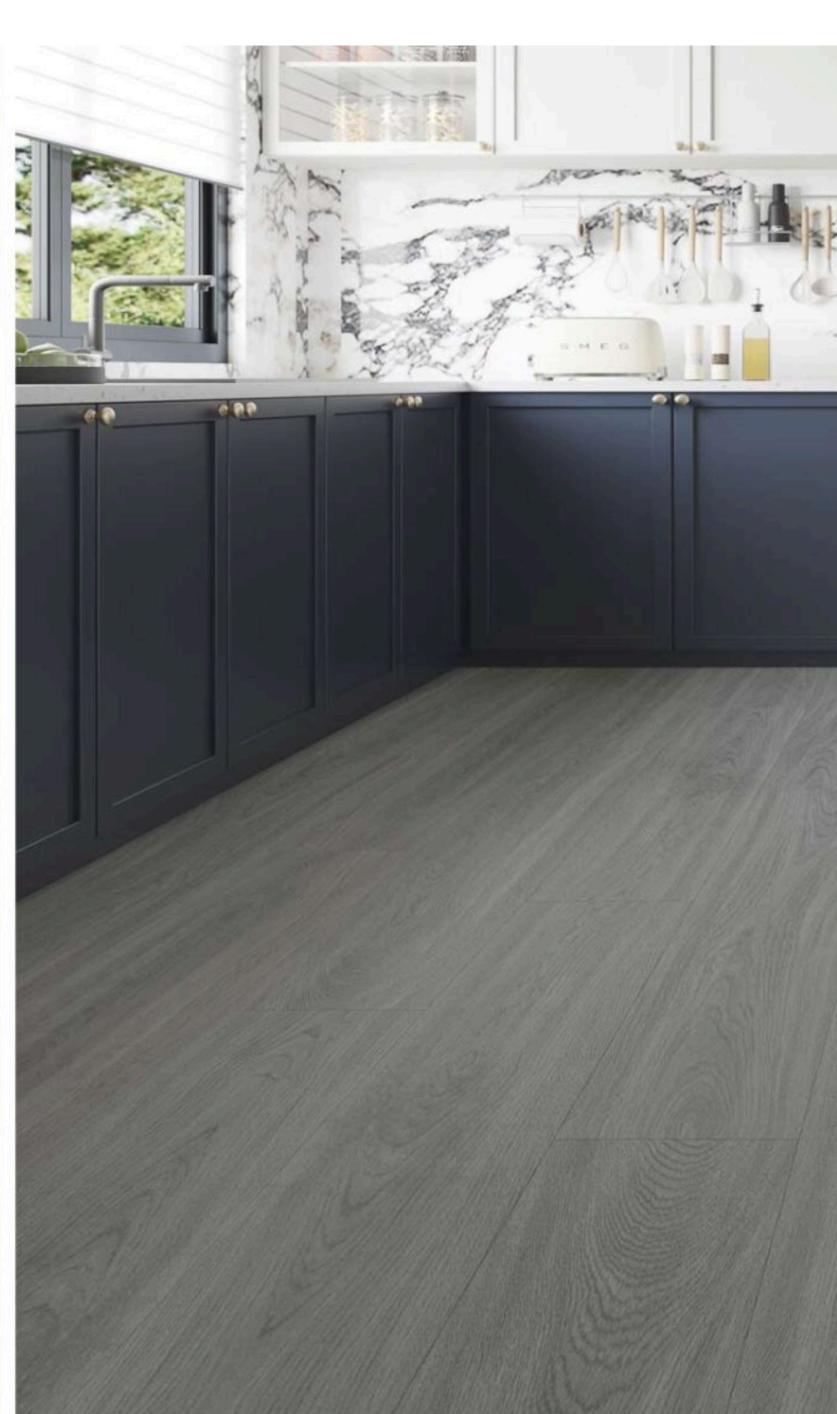

## HORWEGIAN PREMIUM LAMINATE FLOORING

Inspired by the simplicity and elegance of living. Like Norway's natural landscapes, this flooring brings a sense of calm and warmth to your home, with a clean, wood-like finish that's both durable and beautiful. Designed for easy installation and long-lasting use, "The Norwegian" is the perfect choice for those who want a stylish, reliable flooring solution that reflects the timeless charm of Nordic design.

## The Norwegian Premium Laminate Flooring

Dimensions: 1/2" (thickness) x 7 3/4" (width) x 47 7/8" (length)

Fredrikstad

Alesund

| Details & Features |                                                                       |
|--------------------|-----------------------------------------------------------------------|
| Collection         | ETM Surface Design – The Norwegian Premium Laminate Flooring          |
| Category           | Premium Laminate Flooring                                             |
| Dimensions         | 1/2" (thickness) x 7 3/4" (width) x 47 7/8" (length)                  |
| Installation       | Floating with Välinge 5G System                                       |
| Features           | · AC 4 Abrasive Class · Class 32 · Embossed-in-register (EIR) texture |
|                    | · HDF High Density Fiberboard · FloorScore Certification              |
| Radiant Heat       | Radiant heat compliance (water pipes embedded in thermo mass only)    |
| Warranty           | · 25 year residential warranty<br>· 5 year commercial warranty        |