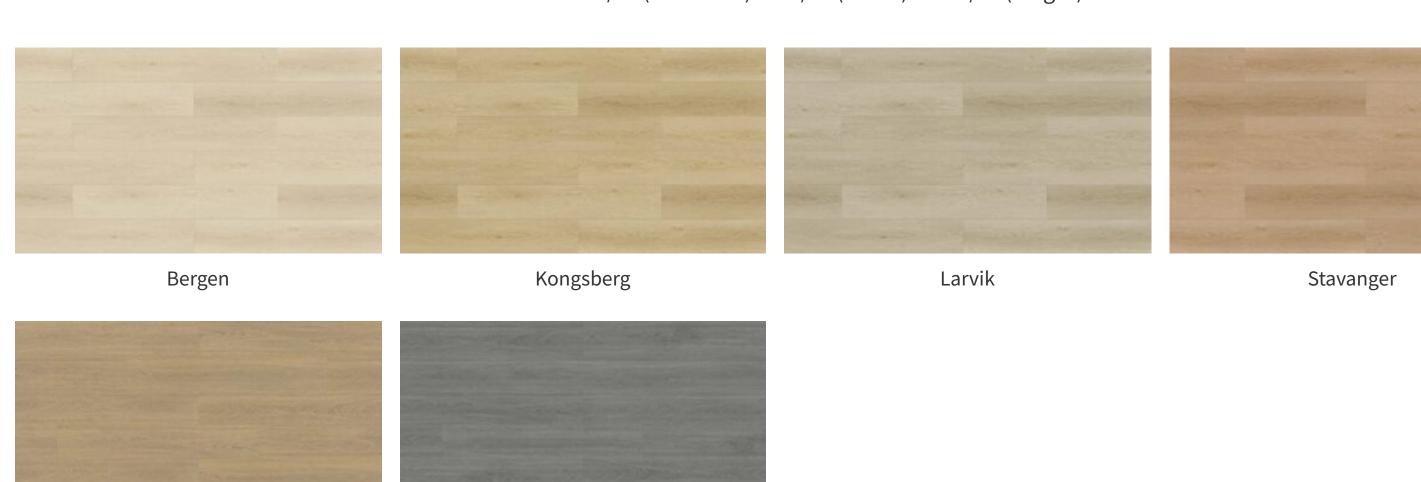

## The Norwegian Premium Laminate Flooring

Dimensions: 1/2" (thickness) x 7 3/4" (width) x 47 7/8" (length)

Fredrikstad

Alesund

| Details & Features |                                                                       |
|--------------------|-----------------------------------------------------------------------|
| Collection         | ETM Surface Design – The Norwegian Premium Laminate Flooring          |
| Category           | Premium Laminate Flooring                                             |
| Dimensions         | 1/2" (thickness) x 7 3/4" (width) x 47 7/8" (length)                  |
| Installation       | Floating with Välinge 5G System                                       |
| Features           | · AC 4 Abrasive Class · Class 32 · Embossed-in-register (EIR) texture |
|                    | · HDF High Density Fiberboard · FloorScore Certification              |
| Radiant Heat       | Radiant heat compliance (water pipes embedded in thermo mass only)    |
| Warranty           | · 25 year residential warranty<br>· 5 year commercial warranty        |