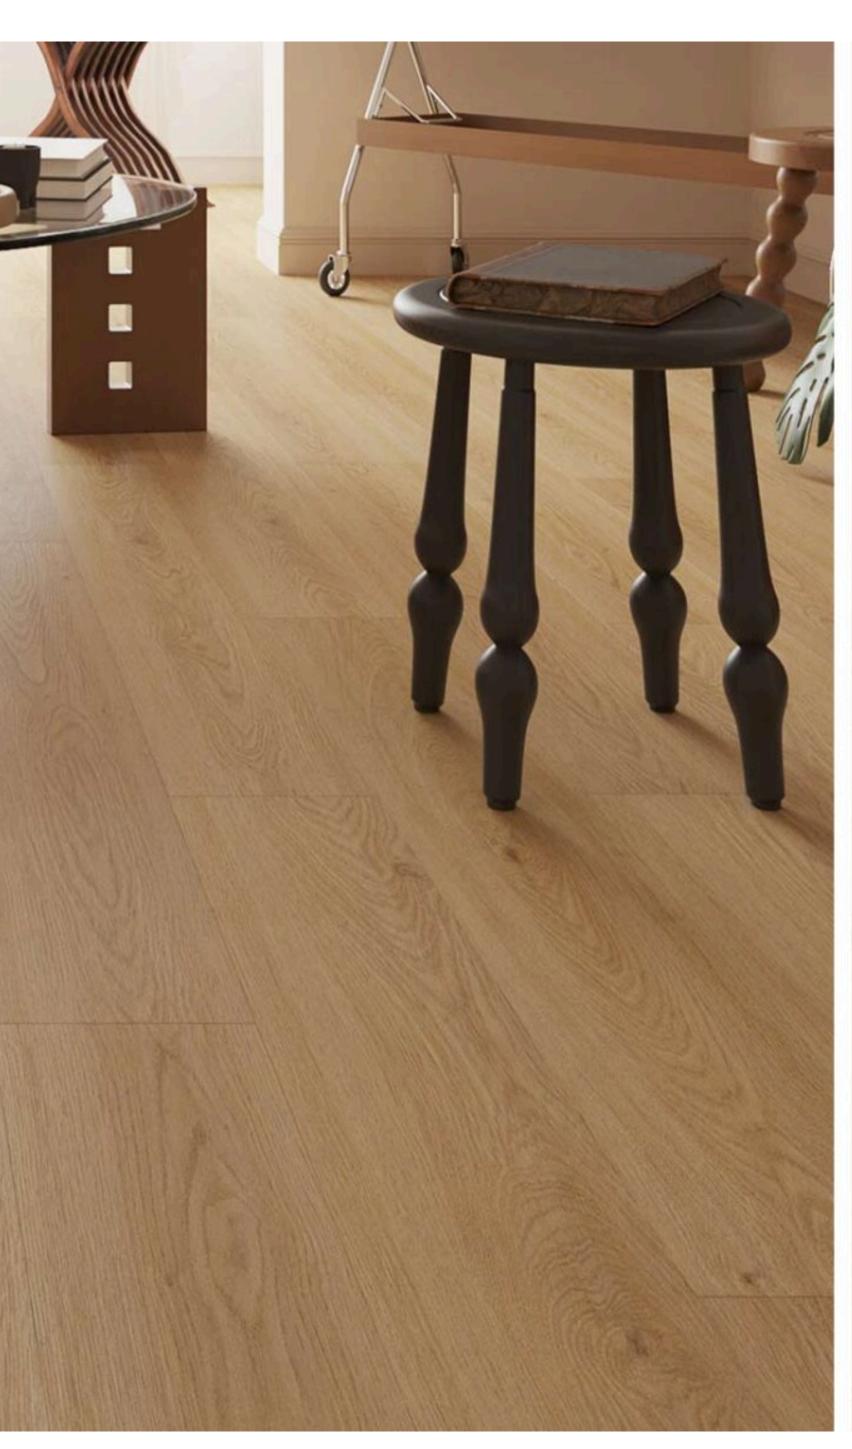

## HORWEGIAN PREMIUM LAMINATE FLOORING

Inspired by the simplicity and elegance of living. Like Norway's natural landscapes, this flooring brings a sense of calm and warmth to your home, with a clean, wood-like finish that's both durable and beautiful. Designed for easy installation and long-lasting use, "The Norwegian" is the perfect choice for those who want a stylish, reliable flooring solution that reflects the timeless charm of Nordic design.

## The Norwegian Premium Laminate Flooring

Dimensions: 1/2" (thickness) x 7 3/4" (width) x 47 7/8" (length)

Fredrikstad

Alesund

| Details & Features |                                                                       |
|--------------------|-----------------------------------------------------------------------|
| Collection         | ETM Surface Design – The Norwegian Premium Laminate Flooring          |
| Category           | Premium Laminate Flooring                                             |
| Dimensions         | 1/2" (thickness) x 7 3/4" (width) x 47 7/8" (length)                  |
| Installation       | Floating with Välinge 5G System                                       |
| Features           | · AC 4 Abrasive Class · Class 32 · Embossed-in-register (EIR) texture |
|                    | · HDF High Density Fiberboard · FloorScore Certification              |
| Radiant Heat       | Radiant heat compliance (water pipes embedded in thermo mass only)    |
| Warranty           | · 25 year residential warranty<br>· 5 year commercial warranty        |