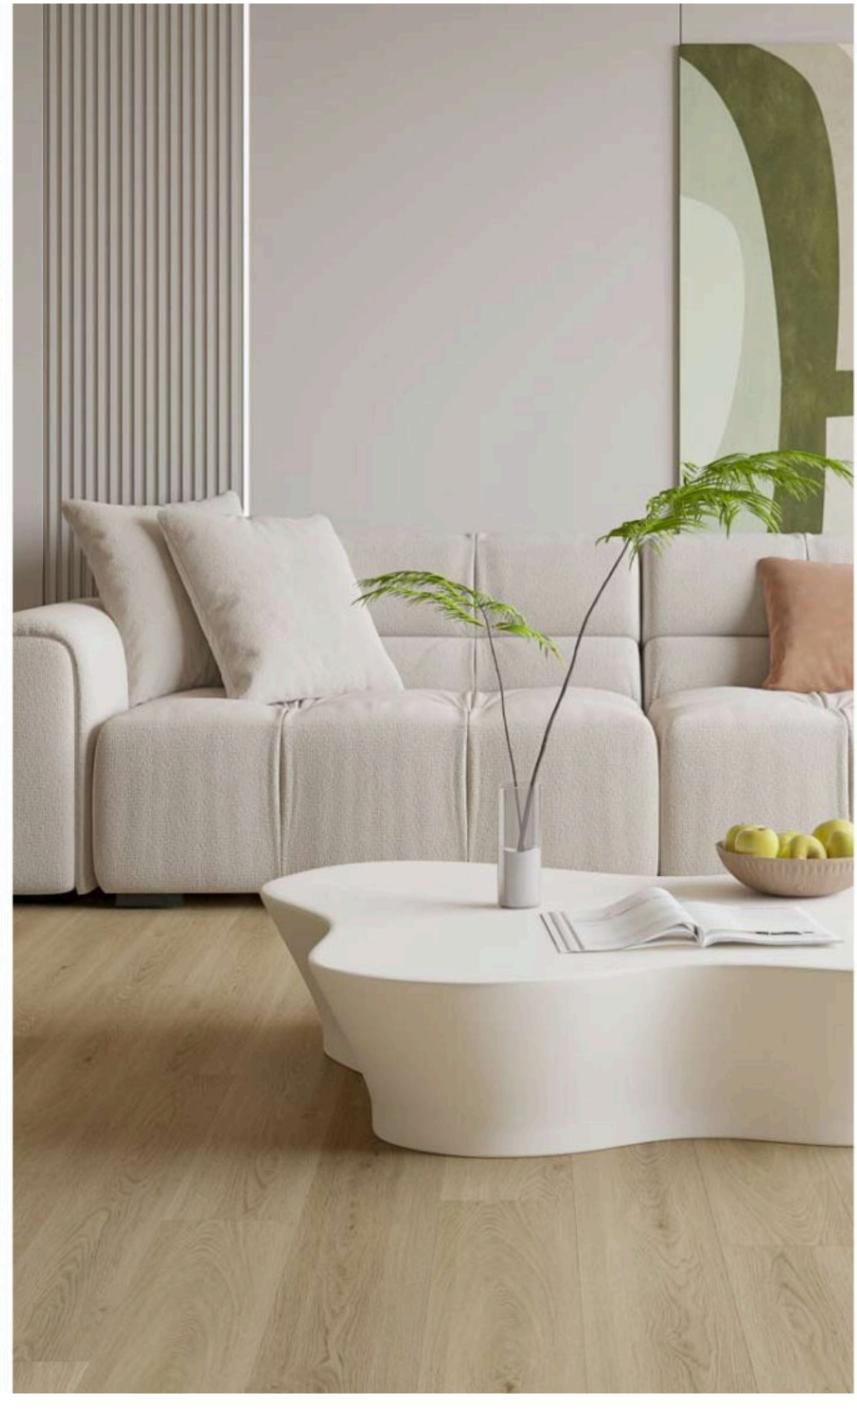

## HORWEGIAN PREMIUM LAMINATE FLOORING

Inspired by the simplicity and elegance of living. Like Norway's natural landscapes, this flooring brings a sense of calm and warmth to your home, with a clean, wood-like finish that's both durable and beautiful. Designed for easy installation and long-lasting use, "The Norwegian" is the perfect choice for those who want a stylish, reliable flooring solution that reflects the timeless charm of Nordic design.

## The Norwegian Premium Laminate Flooring

Dimensions: 1/2" (thickness) x 7 3/4" (width) x 47 7/8" (length)

Fredrikstad

Alesund

| Details & Features |                                                                       |
|--------------------|-----------------------------------------------------------------------|
| Collection         | ETM Surface Design – The Norwegian Premium Laminate Flooring          |
| Category           | Premium Laminate Flooring                                             |
| Dimensions         | 1/2" (thickness) x 7 3/4" (width) x 47 7/8" (length)                  |
| Installation       | Floating with Välinge 5G System                                       |
| Features           | · AC 4 Abrasive Class · Class 32 · Embossed-in-register (EIR) texture |
|                    | · HDF High Density Fiberboard · FloorScore Certification              |
| Radiant Heat       | Radiant heat compliance (water pipes embedded in thermo mass only)    |
| Warranty           | · 25 year residential warranty<br>· 5 year commercial warranty        |