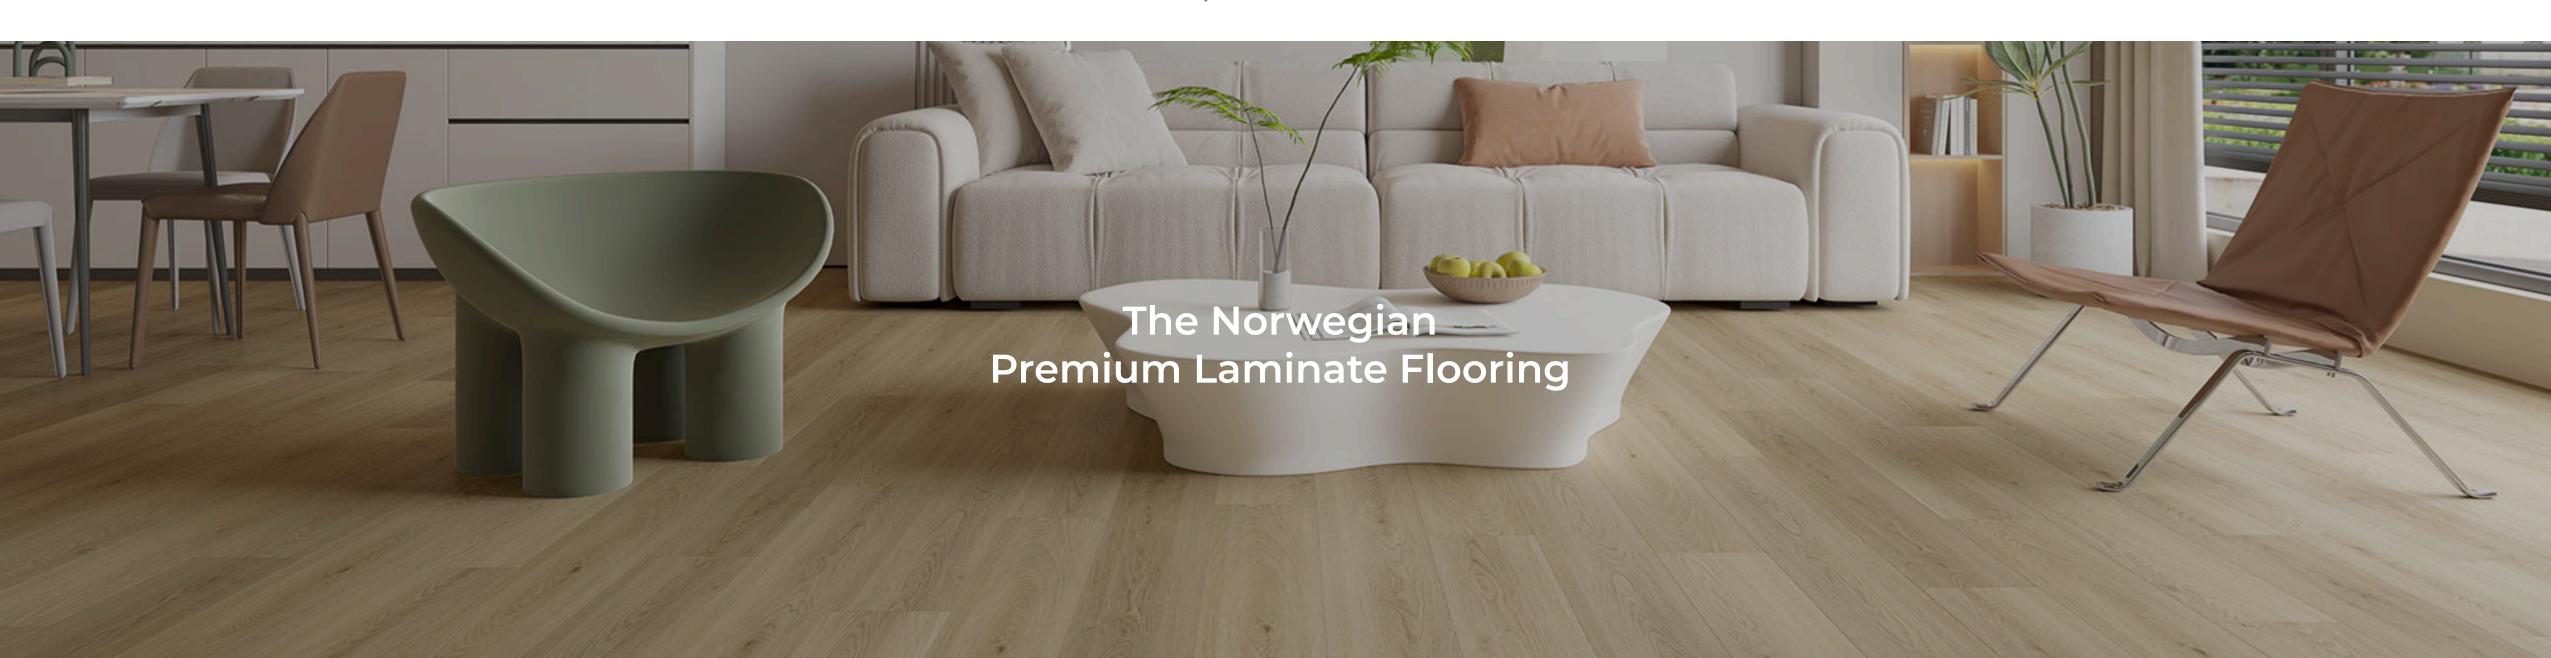

## HORWEGIAN PREMIUM LAMINATE FLOORING

Inspired by the simplicity and elegance of living. Like Norway's natural landscapes, this flooring brings a sense of calm and warmth to your home, with a clean, wood-like finish that's both durable and beautiful. Designed for easy installation and long-lasting use, "The Norwegian" is the perfect choice for those who want a stylish, reliable flooring solution that reflects the timeless charm of Nordic design.