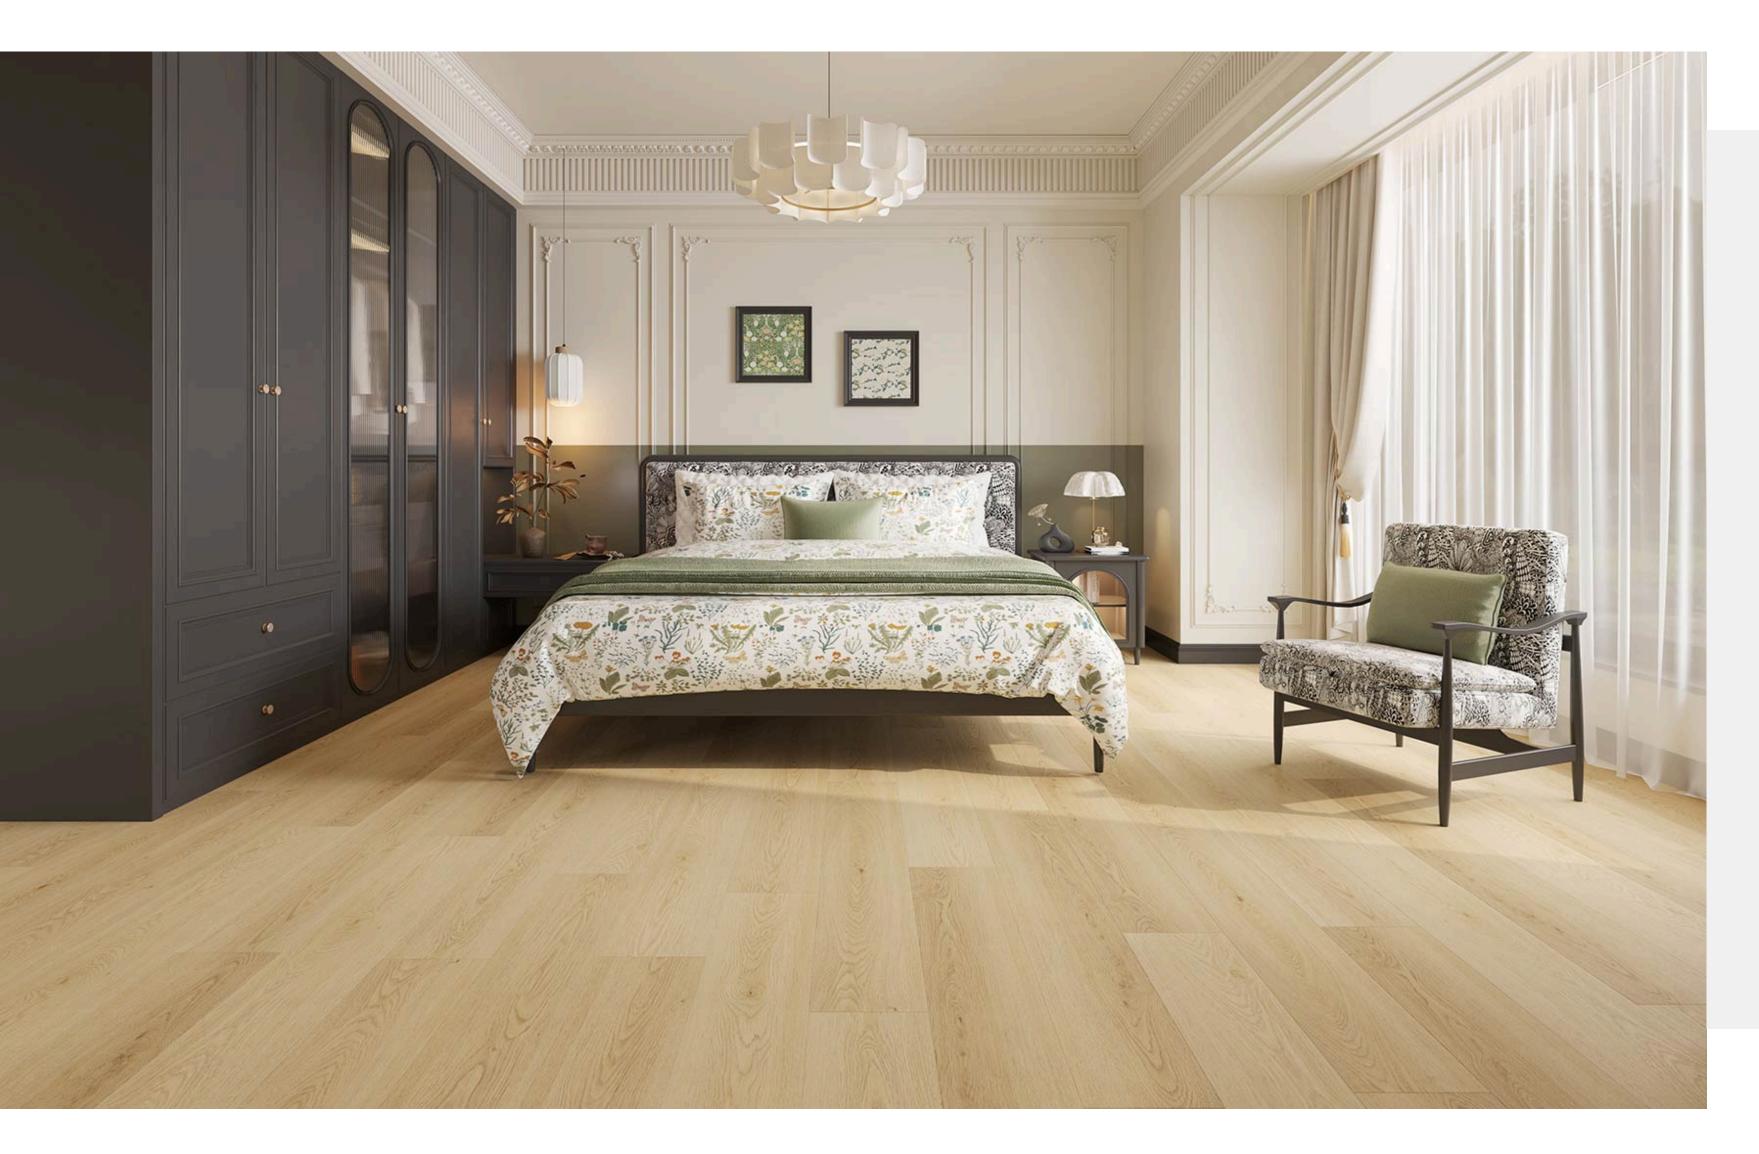

## The Norwegian Premium Laminate Flooring

Dimensions: 1/2" (thickness) x 7 3/4" (width) x 47 7/8" (length)

Fredrikstad

Alesund

| Details & Features |                                                                       |
|--------------------|-----------------------------------------------------------------------|
| Collection         | ETM Surface Design – The Norwegian Premium Laminate Flooring          |
| Category           | Premium Laminate Flooring                                             |
| Dimensions         | 1/2" (thickness) x 7 3/4" (width) x 47 7/8" (length)                  |
| Installation       | Floating with Välinge 5G System                                       |
| Features           | · AC 4 Abrasive Class · Class 32 · Embossed-in-register (EIR) texture |
|                    | · HDF High Density Fiberboard · FloorScore Certification              |
| Radiant Heat       | Radiant heat compliance (water pipes embedded in thermo mass only)    |
| Warranty           | · 25 year residential warranty<br>· 5 year commercial warranty        |