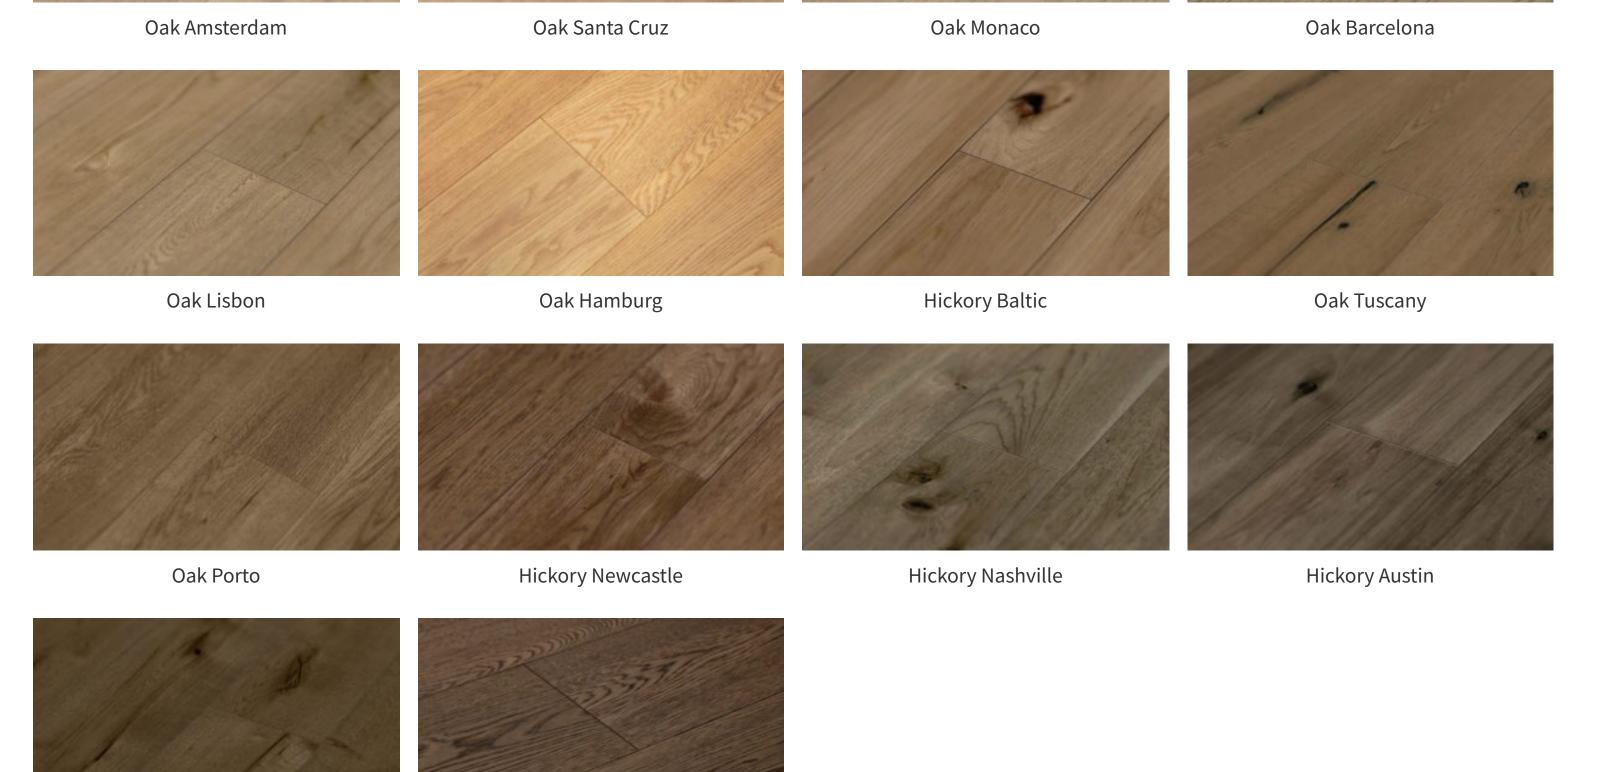

#### See the Decors

The Collection is available in a Wide Plank or Herringbone design, with a matt finish and wired brushed surface.

### Wide Plank

Dimension: 9/16" (thickness) x 7 1/2" (width) x 74 3/4" (length) (75% full board)

Oak Colorado

Oak Oxford