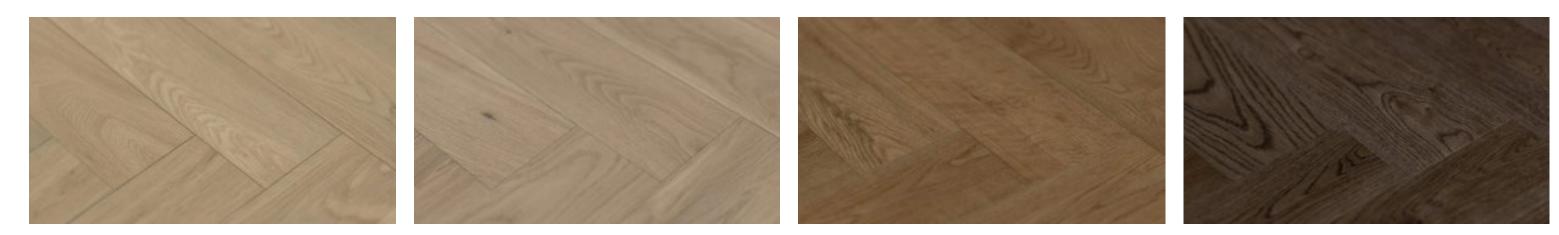

#### See the Decors

The Collection is available in a Wide Plank or Herringbone design, with a matt finish and wired brushed surface.

## Herringbone

Dimension: 9/16" (thickness)x 4 3/4" (width) x 23 5/8" (length)

Oak Marseille

Oak Dijon

Oak Bordeaux

Oak Chateau