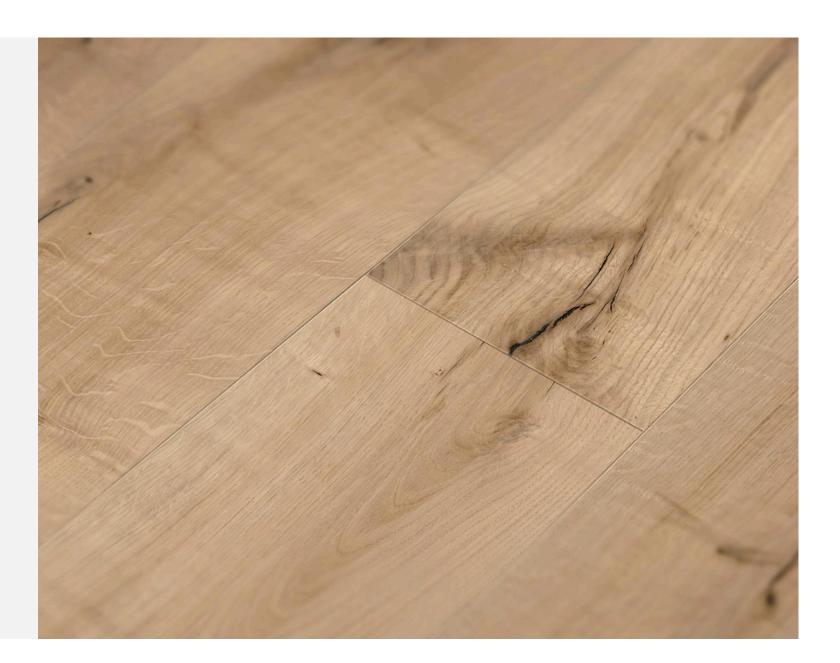

#### See the Decors

The Collection is available in a Wide Plank or Herringbone design, with a matt finish and wired brushed surface.

### Wide Plank

Dimension: 9/16" (thickness) x 7 1/2" (width) x 74 3/4" (length) (75% full board)

Oak Colorado

Oak Oxford

#### Details & Features

| Collection     | ETM Surface Design – Signature Brushed Premium Engineered Wood Flooring                                                                                       |
|----------------|---------------------------------------------------------------------------------------------------------------------------------------------------------------|
| Category       | Engineered Wood Flooring                                                                                                                                      |
| Style          | • Wide Plank<br>• Herringbone                                                                                                                                 |
| Dimensions     | · Wide Plank – 9/16″ (thickness) x 7 1/2″ (width) x 74 3/4″ (length) (75% full board)<br>· Herringbone – 9/16″ (thickness)x 4 3/4″ (width) x 23 5/8″ (length) |
| Wood Veneer    | Premium sawn cut white oak                                                                                                                                    |
| Coating        | Supermatt lacquer with nano top coat                                                                                                                          |
| Surface Finish | Matt finish with brushed surface                                                                                                                              |
| Emission       | Reached E1 Standard ; CARB Phrase II                                                                                                                          |
| Radiant Heat   | Radiant heat compliance (water pipes embedded in thermo mass only)                                                                                            |
| Installation   | • Wide Plank – By floating, glue down or nail down<br>• Herringbone – By glue down or nail down                                                               |
| Warranty       | 25 year residential warranty                                                                                                                                  |