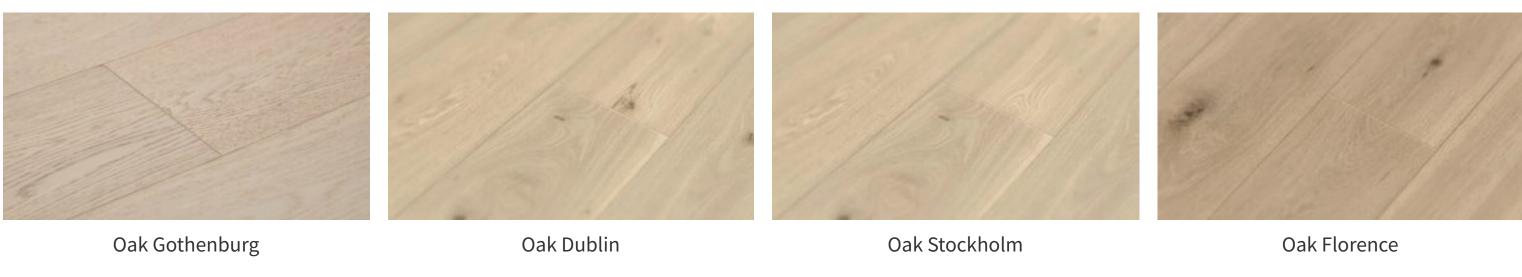

#### See the Decors

The Collection is available in a Wide Plank or Herringbone design, with a matt finish and wired brushed surface.

### Wide Plank

Dimension: 9/16" (thickness) x 7 1/2" (width) x 74 3/4" (length) (75% full board)

Oak Colorado

Oak Oxford