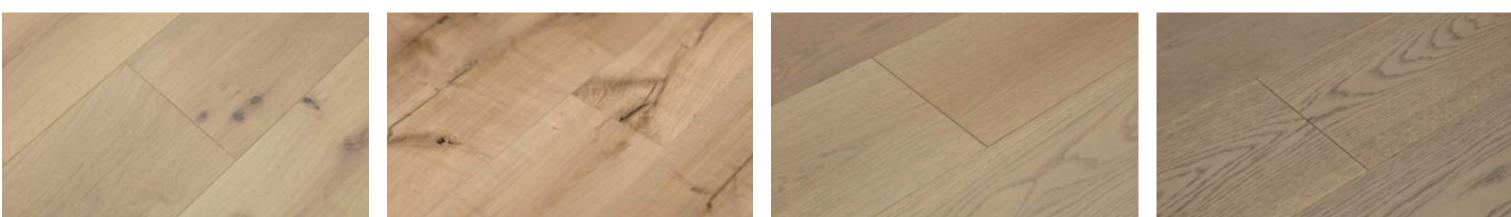

#### See the Decors

The Collection is available in a Wide Plank or Herringbone design, with a matt finish and wired brushed surface.

### Wide Plank

Dimension: 9/16" (thickness) x 7 1/2" (width) x 74 3/4" (length) (75% full board)

Oak Colorado

Oak Oxford