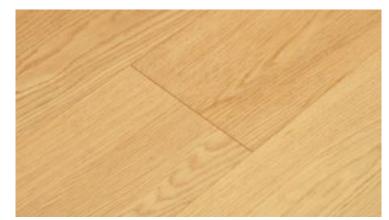

Oak Coastal Fog

Oak Mellow

Oak Original

Novabelle XL

The Novabelle XL Engineered Hardwood Collection is a 7 1/2" wide plank engineered wood collection with a super matt durable strong coating, and a beautiful brushed finish.