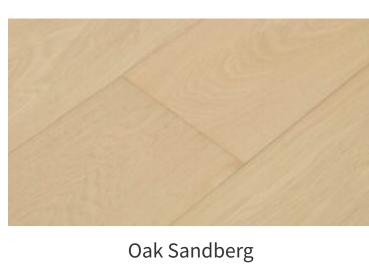

## Novabelle Classic

The Novabelle Classic Engineered Hardwood Collection is an engineered wood product consisting of a total of 8 coats of UV-cured polyurethane with Anti-Scratch top coat.

Dimensions: 1/2" (thickness) x 5" (width) x 48" (length)