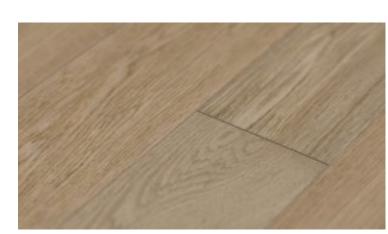

## Novabelle Classic

The Novabelle Classic Engineered Hardwood Collection is an engineered wood product consisting of a total of 8 coats of UV-cured polyurethane with Anti-Scratch top coat.

Dimensions: 1/2" (thickness) x 5" (width) x 48" (length)