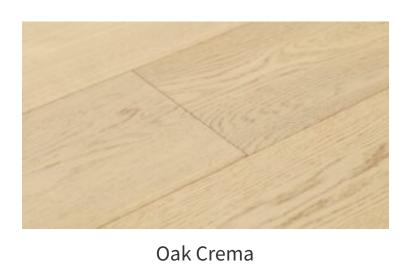

## Novabelle Classic

The Novabelle Classic Engineered Hardwood Collection is an engineered wood product consisting of a total of 8 coats of UV-cured polyurethane with Anti-Scratch top coat.

Dimensions: 1/2" (thickness) x 5" (width) x 48" (length)