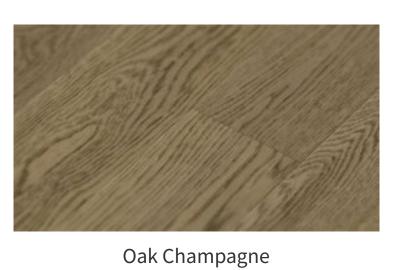

Oak Coastal Fog

Oak Mellow

Oak Original

Novabelle XL

The Novabelle XL Engineered Hardwood Collection is a 7 1/2" wide plank engineered wood collection with a super matt durable strong coating, and a beautiful brushed finish.

Dimensions: 1/2" (thickness) x 7 1/2" (width) x 74 3/4" (length)

Oak Original

Oak Coastal Fog

Oak Hazel

Oak Macchiato

Oak Ferrero

| Details & Features |                                                                                                                                             |
|--------------------|---------------------------------------------------------------------------------------------------------------------------------------------|
| Collection         | ETM Surface Design – Novabelle Modern Engineered Wood Flooring                                                                              |
| Category           | Engineered Wood Flooring                                                                                                                    |
| Series             | · Novabelle Classic<br>· Novabelle XL                                                                                                       |
| Dimensions         | · Novabelle Classic – 1/2" (thickness) x 5" (width) x 48" (length)<br>· Novabelle XL – 1/2" (thickness) x 7 1/2" (width) x 74 3/4" (length) |
| Wood Veneer        | Premium white oak                                                                                                                           |
| Coating            | Mattlacquer with nano top coat                                                                                                              |
| Surface Finish     | Brushed surface                                                                                                                             |
| Emission           | Reached E1 Standard                                                                                                                         |
| Installation       | By floating, glue down or staple down                                                                                                       |
| Radiant Heat       | Radiant heat compliance (water pipes embedded in thermo mass only)                                                                          |
| Warranty           | 25 year residential warranty                                                                                                                |