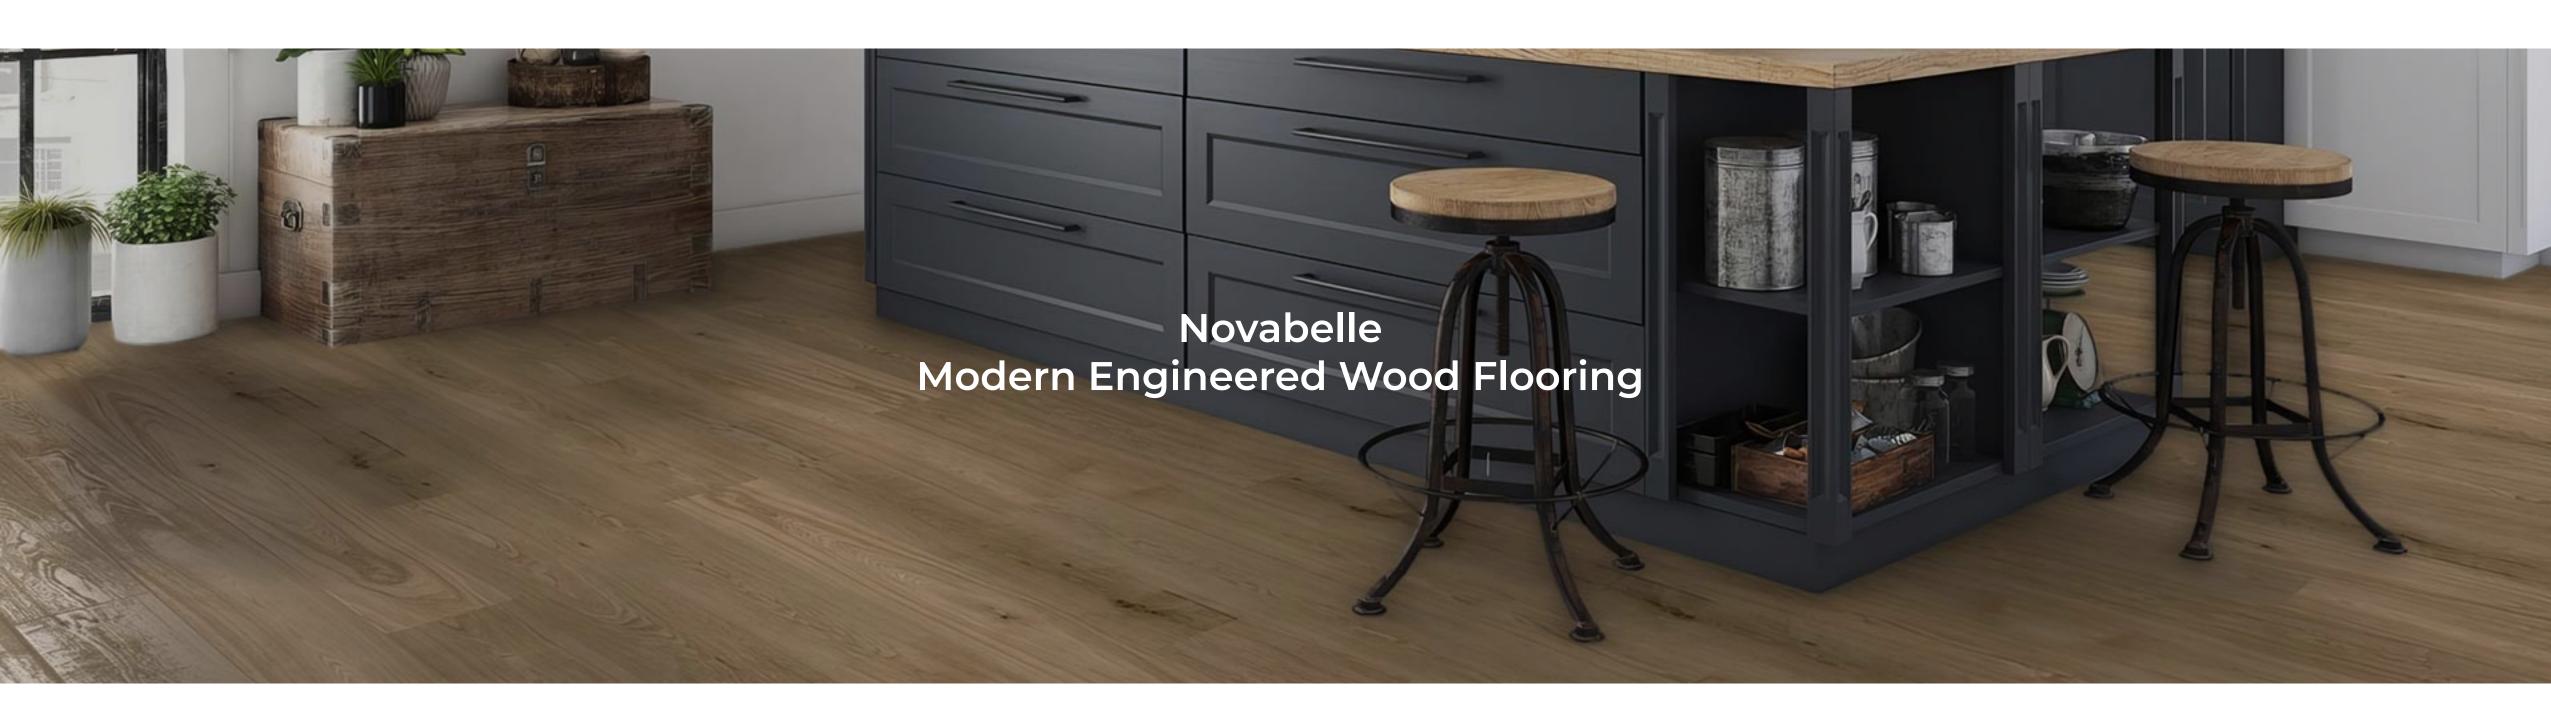

Whether you want something trend forward, timeless, or create inner harmony and aesthetic balance to your décor – our Novabelle XL collection has your answer with our expressive modern tones.

Great craftsmanship that embraces the natural charm and warmth to your living space endeavors. Built formidable to handle everyday wear and tear.

## Novabelle Classic

The Novabelle Classic Engineered Hardwood Collection is an engineered wood product consisting of a total of 8 coats of UV-cured polyurethane with Anti-Scratch top coat.

Dimensions: 1/2" (thickness) x 5" (width) x 48" (length)

Oak Coastal Fog

Oak Mellow

Oak Original

Novabelle XL

The Novabelle XL Engineered Hardwood Collection is a 7 1/2" wide plank engineered wood collection with a super matt durable strong coating, and a beautiful brushed finish.