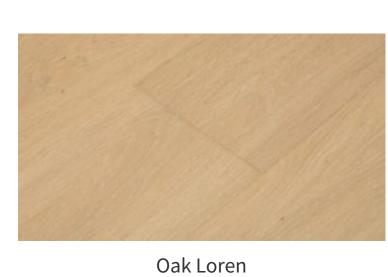

## Novabelle Classic

The Novabelle Classic Engineered Hardwood Collection is an engineered wood product consisting of a total of 8 coats of UV-cured polyurethane with Anti-Scratch top coat.

Dimensions: 1/2" (thickness) x 5" (width) x 48" (length)