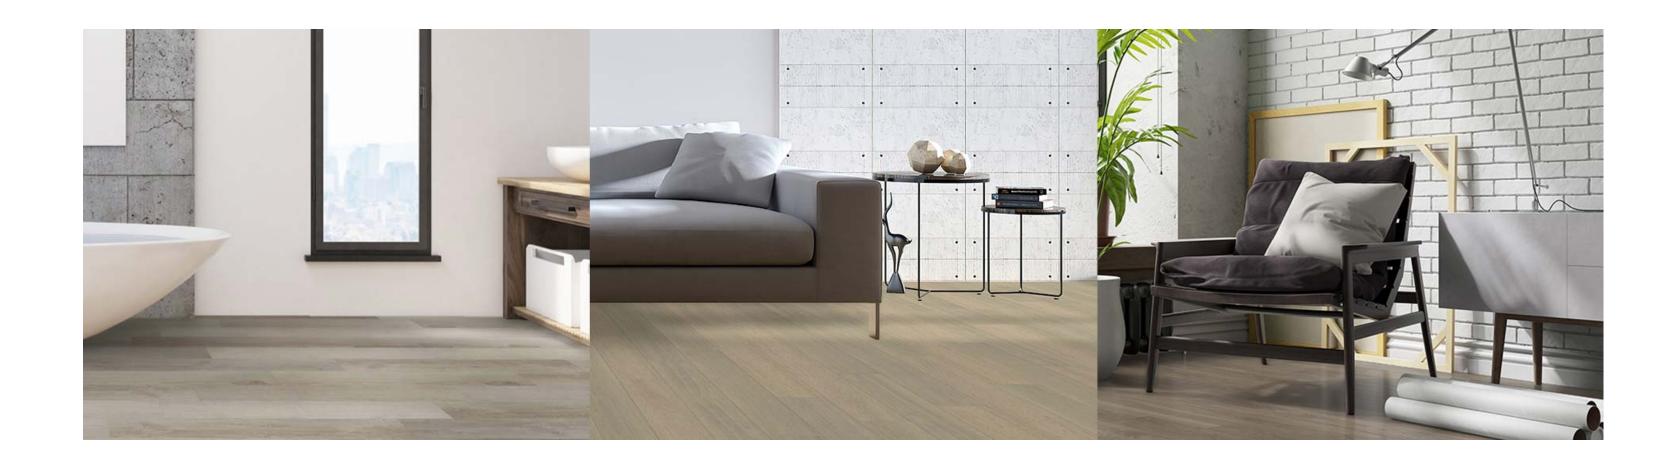

Oak Coastal Fog

Oak Mellow

Oak Original

Novabelle XL

The Novabelle XL Engineered Hardwood Collection is a 7 1/2" wide plank engineered wood collection with a super matt durable strong coating, and a beautiful brushed finish.

Dimensions: 1/2" (thickness) x 7 1/2" (width) x 74 3/4" (length)

Oak Original

Oak Coastal Fog

Oak Hazel

Oak Macchiato

Oak Ferrero

| Details & Features |                                                                                                                                             |
|--------------------|---------------------------------------------------------------------------------------------------------------------------------------------|
| Collection         | ETM Surface Design – Novabelle Modern Engineered Wood Flooring                                                                              |
| Category           | Engineered Wood Flooring                                                                                                                    |
| Series             | · Novabelle Classic<br>· Novabelle XL                                                                                                       |
| Dimensions         | · Novabelle Classic – 1/2" (thickness) x 5" (width) x 48" (length)<br>· Novabelle XL – 1/2" (thickness) x 7 1/2" (width) x 74 3/4" (length) |
| Wood Veneer        | Premium white oak                                                                                                                           |
| Coating            | Mattlacquer with nano top coat                                                                                                              |
| Surface Finish     | Brushed surface                                                                                                                             |
| Emission           | Reached E1 Standard                                                                                                                         |
| Installation       | By floating, glue down or staple down                                                                                                       |
| Radiant Heat       | Radiant heat compliance (water pipes embedded in thermo mass only)                                                                          |
| Warranty           | 25 year residential warranty                                                                                                                |