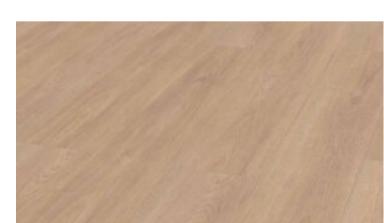

## **KRONOTEX Superior Progress**

Dimensions: 3/8" (thickness) x 7 5/8" (width) x 54 5/16" (length)

Finlay Oak Beige

Finlay Oak Grey

Finlay Oak

Finlay Oak Bronze

| Details & Features |                                                                    |
|--------------------|--------------------------------------------------------------------|
| Collection         | KRONOTEX Superior Progress                                         |
| Category           | High Performance German Laminate                                   |
| Dimensions         | 3/8" (thickness) x 7 5/8" (width) x 54 5/16" (length)              |
| Radiant Heat       | Radiant heat compliance (water pipes embedded in thermo mass only) |
| Installation       | By floating                                                        |
| Warranty           | · 25 year commercial warranty<br>· 3 year commercial warranty      |