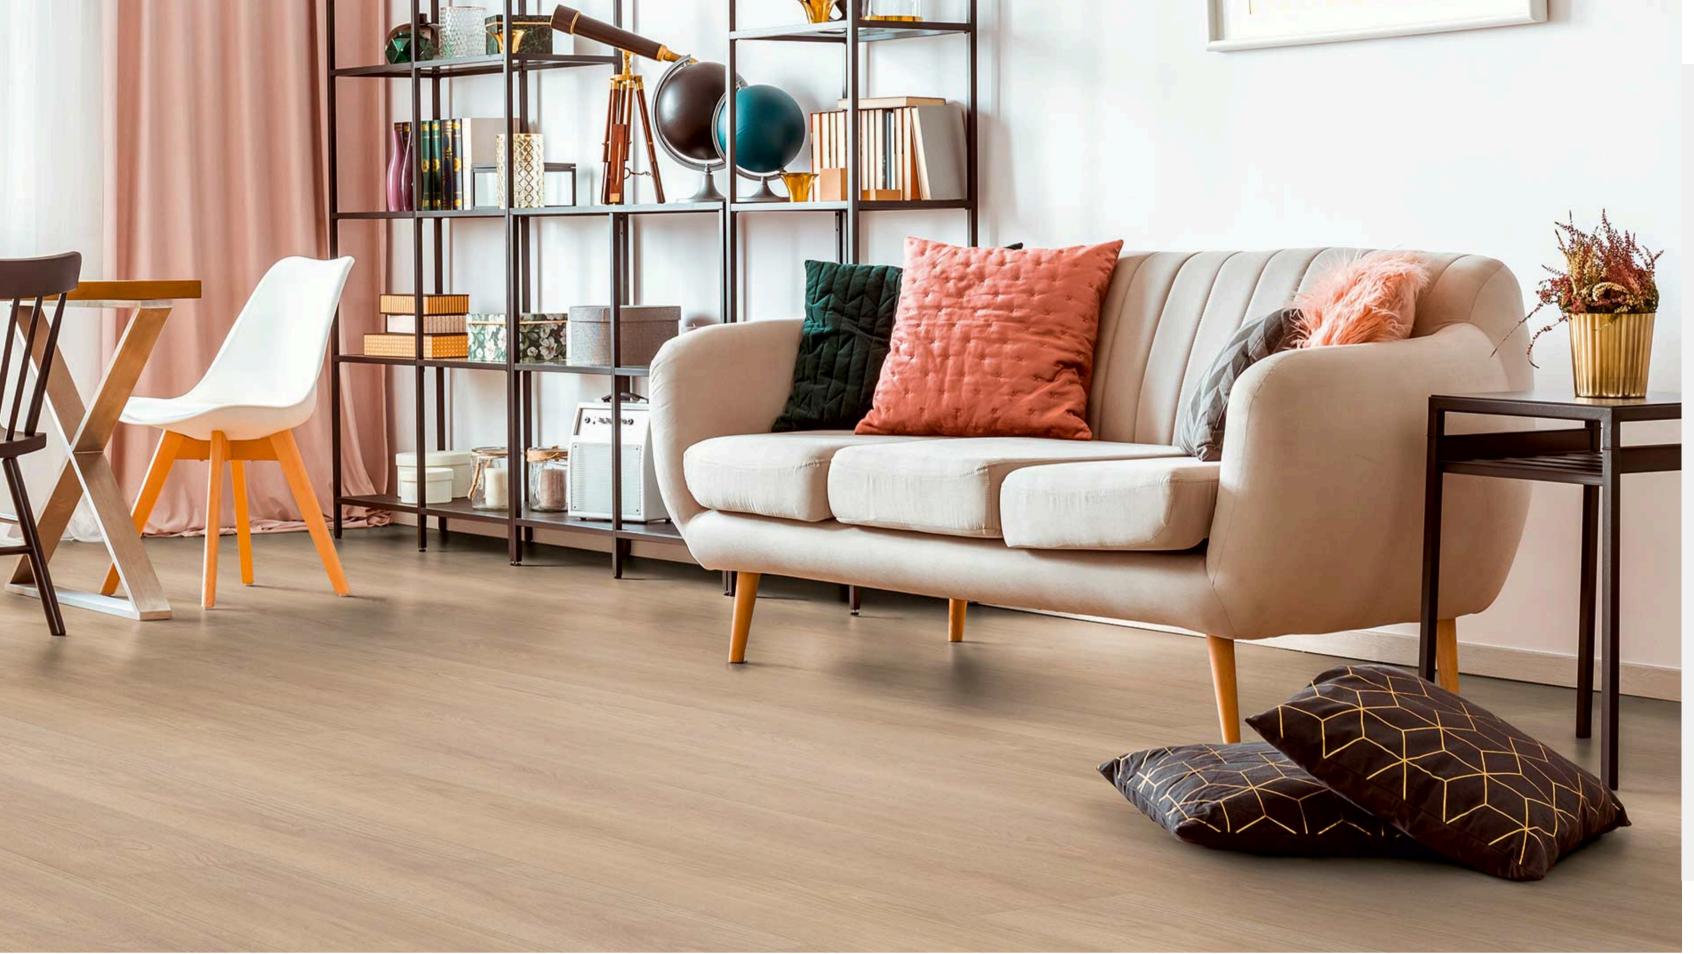

Whether you want to create a harmonious atmosphere in the living room, a relaxing atmosphere in the bedroom or an inviting room in the office, this floor will give you the perfect balance between style and functionality.

Our laminate floor is also suitable for use with heating cables, so you can enjoy comfortable underfloor heating throughout the year. With this feature, you can create a luxurious and comfortable environment in any room of your home.

To add extra style and realism, the floor has a v-joint on all four sides. This detail gives an authentic wooden look and gives the floor a natural feel.