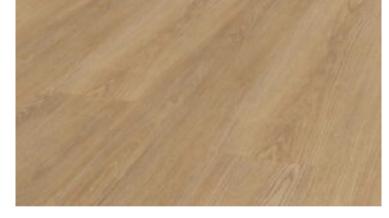

## **KRONOTEX Superior Progress**

Dimensions: 3/8" (thickness) x 7 5/8" (width) x 54 5/16" (length)

Finlay Oak Beige

Finlay Oak Grey

Finlay Oak

Finlay Oak Bronze

| Details & Features |                                                                    |
|--------------------|--------------------------------------------------------------------|
| Collection         | KRONOTEX Superior Progress                                         |
| Category           | High Performance German Laminate                                   |
| Dimensions         | 3/8" (thickness) x 7 5/8" (width) x 54 5/16" (length)              |
| Radiant Heat       | Radiant heat compliance (water pipes embedded in thermo mass only) |
| Installation       | By floating                                                        |
| Warranty           | · 25 year commercial warranty<br>· 3 year commercial warranty      |