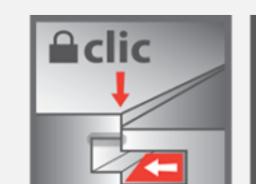

The innovative 5G click installation technology makes it easy and quick to lay the floor without the need for glue or special tools. You can save valuable time and energy, and at the same time achieve a flawless result.

**Abrasion Class** 

Commercial 32 AC 4

Abrasive V4 B Class 4 E

V4 Bevelled Edge

Clic System: A 5G Snap-Together System