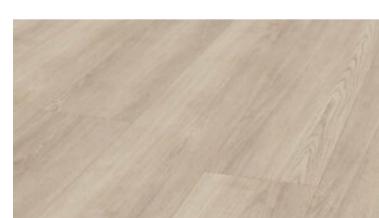

To add extra style and realism, the floor has a v-joint on all four sides. This detail gives an authentic wooden look and gives the floor a natural feel.

## **KRONOTEX Superior Progress**

Dimensions: 3/8" (thickness) x 7 5/8" (width) x 54 5/16" (length)

Finlay Oak Beige

Finlay Oak Grey

Finlay Oak

Finlay Oak Bronze

| Details & Features |                                                                    |
|--------------------|--------------------------------------------------------------------|
| Collection         | KRONOTEX Superior Progress                                         |
| Category           | High Performance German Laminate                                   |
| Dimensions         | 3/8" (thickness) x 7 5/8" (width) x 54 5/16" (length)              |
| Radiant Heat       | Radiant heat compliance (water pipes embedded in thermo mass only) |
| Installation       | By floating                                                        |
| Warranty           | · 25 year commercial warranty<br>· 3 year commercial warranty      |