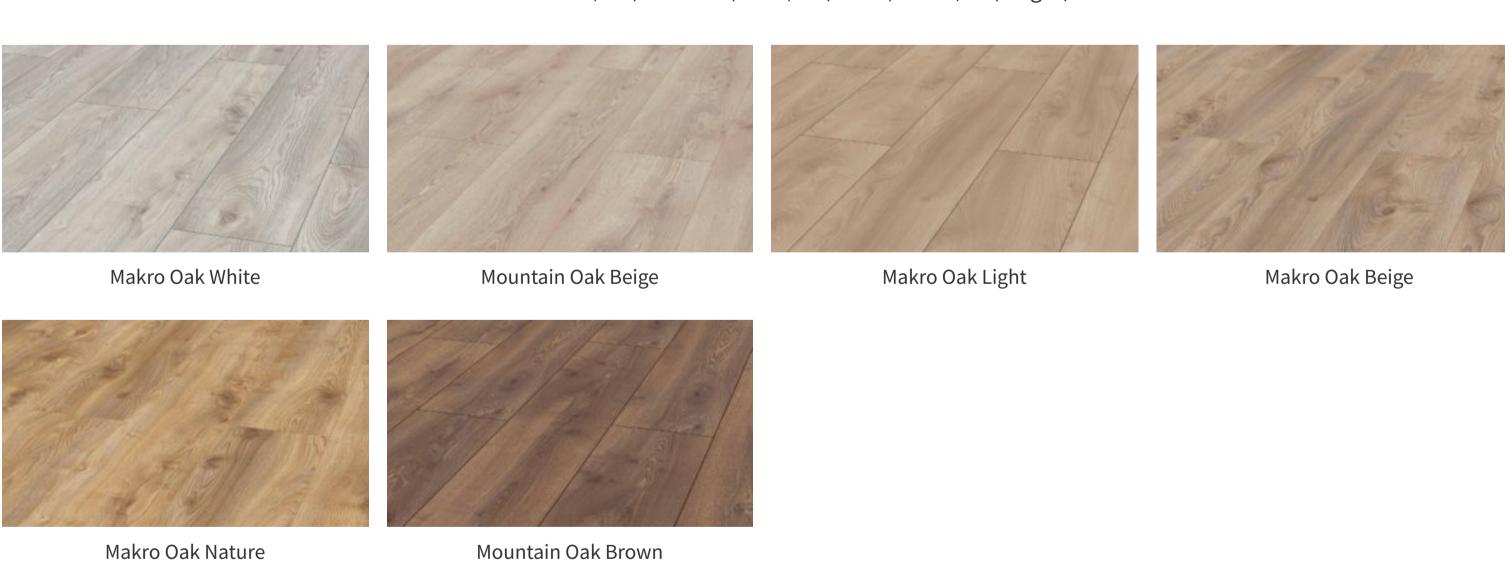

## See the Decors

Whether you opt for more traditional colour nuances or a modern colouring in white or grey – with its particularly long and hard-wearing panels, MAMMUT is the crowning glory of the timeless country house look. Because this classic of laminate art effortlessly outlives all the stylistic changes of different epochs.