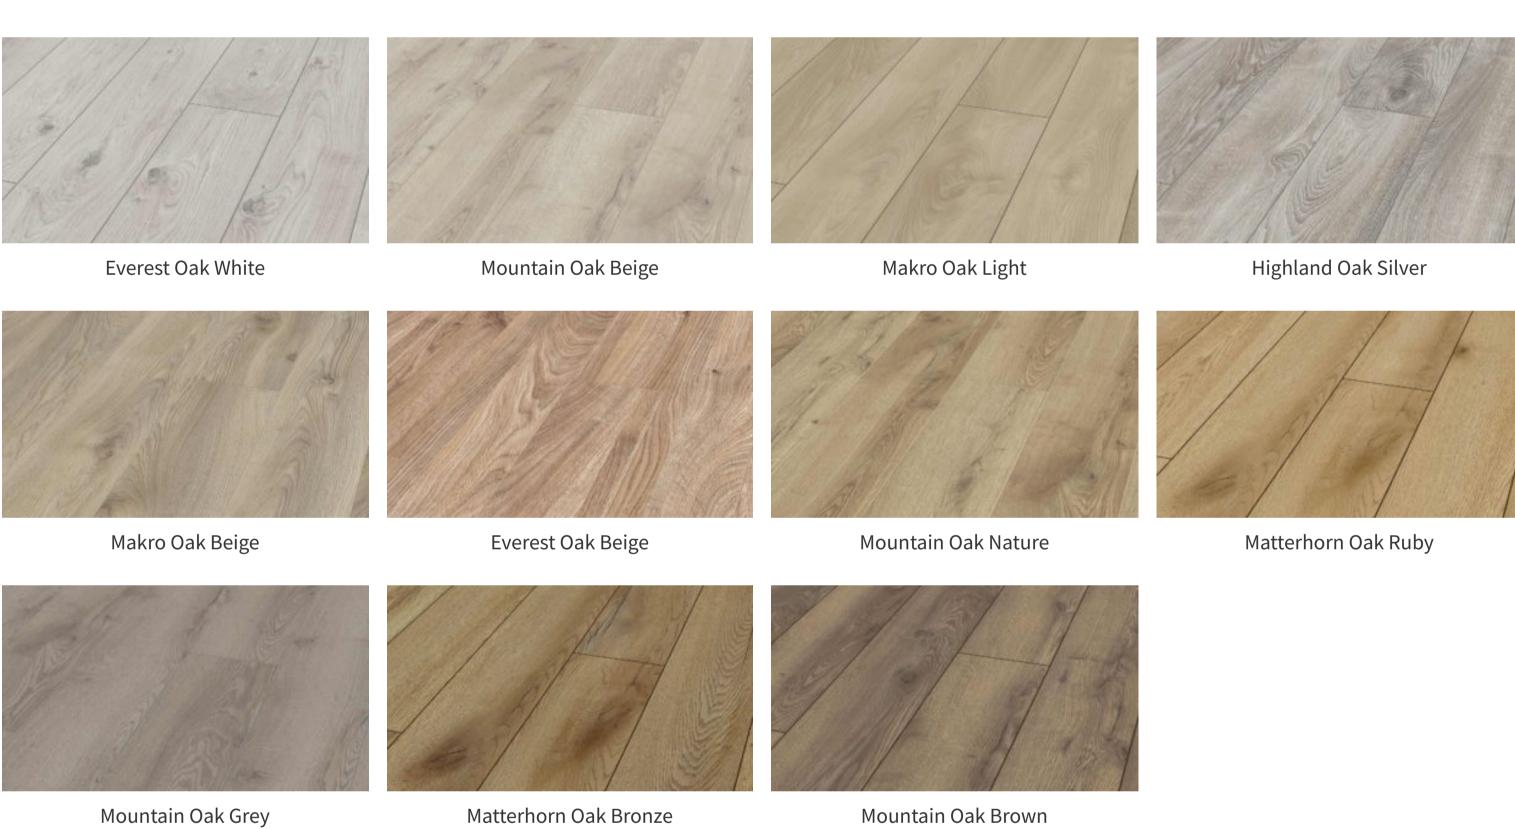

## See the Decors

Whether you opt for more traditional colour nuances or a modern colouring in white or grey – with its particularly long and hard-wearing panels, MAMMUT is the crowning glory of the timeless country house look. Because this classic of laminate art effortlessly outlives all the stylistic changes of different epochs.