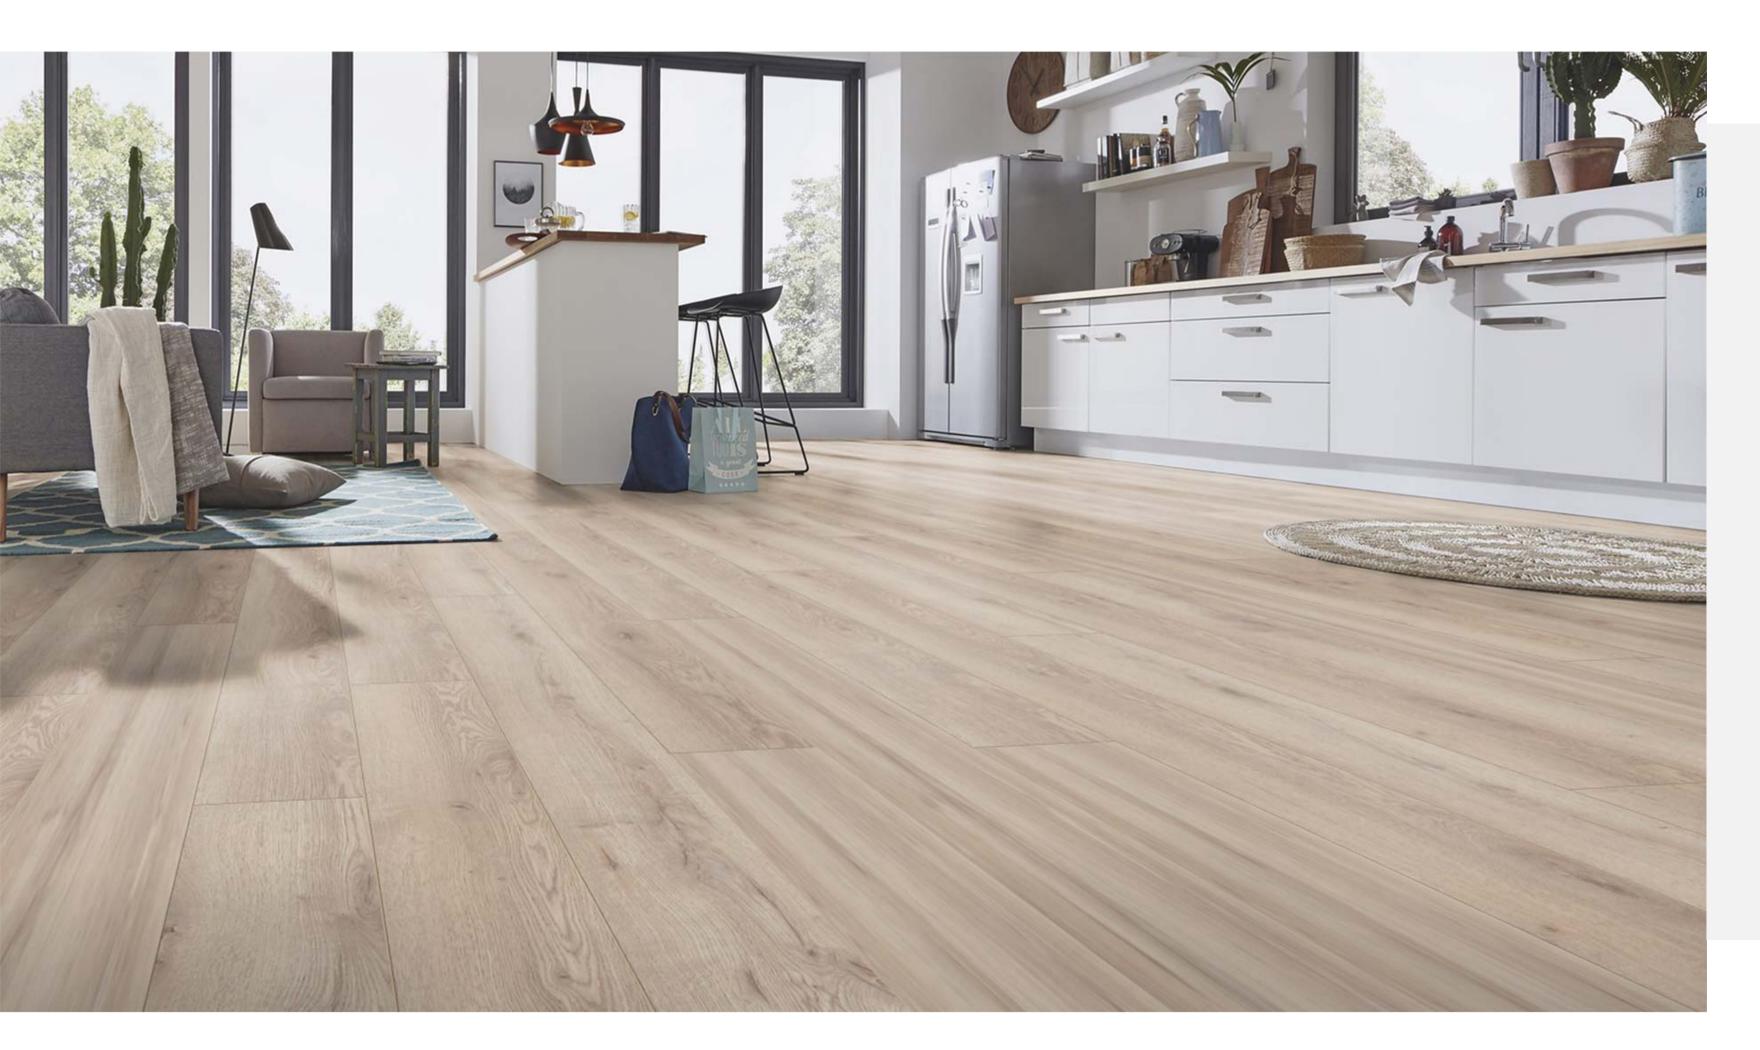

With its particularly wide panels, MAMMUT PLUS makes for an extremely elegant atmosphere. And so this floor is particularly suitable for larger rooms, effectively underlining their spacious architecture. However, MAMMUT PLUS reveals its real greatness not only in its width, but also in its length. And that's not all: an immaculate natural wood look, realised to the highest degree of authenticity – there can hardly be a better combination of robustness and naturalness. MAMMUT PLUS is therefore the right choice for anybody who sets the highest standards for the ambience of their surroundings.

## See the Decors

Whether you opt for more traditional colour nuances or a modern colouring in white or grey – with its particularly long and hard-wearing panels, MAMMUT is the crowning glory of the timeless country house look. Because this classic of laminate art effortlessly outlives all the stylistic changes of different epochs.