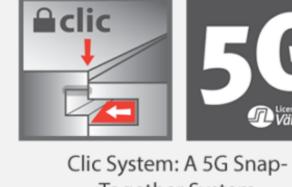

## **KRONOTEX Mammut Plus**

Dimensions: 3/8" (thickness) x 9 1/2" (width) x 72 5/8" (length)

| Details & Features |                                                                                                                                                        |
|--------------------|--------------------------------------------------------------------------------------------------------------------------------------------------------|
| Collection         | KRONOTEX Mammut & Mammut Plus                                                                                                                          |
| Category           | High Performance German Laminate                                                                                                                       |
| Dimensions         | · KRONOTEX Mammut – 1/2" (thickness) x 7 3/8" (width) x 72 5/8" (length) · KRONOTEX Mammut Plus – 3/8" (thickness) x 9 1/2" (width) x 72 5/8" (length) |
| Radiant Heat       | Radiant heat compliance (water pipes embedded in thermo mass only)                                                                                     |
| Installation       | By floating                                                                                                                                            |
| Warranty           | · 30 year residential warranty                                                                                                                         |