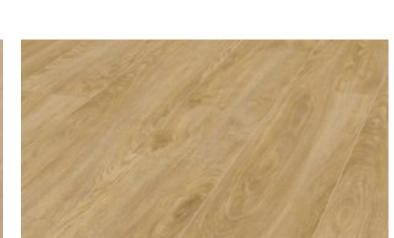

Kashmir Oak Beige

Atlas Oak White

Barcelona Oak

Madrid Oak

Montmelo Oak Silver

| Details & Features |                                                                                                                                                                |
|--------------------|----------------------------------------------------------------------------------------------------------------------------------------------------------------|
| Collection         | KRONOTEX Exquisit & Exquisit Plus                                                                                                                              |
| Category           | High Performance German Laminate                                                                                                                               |
| Dimensions         | · KRONOTEX Exquisit – 5/16" (thickness) x 7 1/2" (width) x 54 5/16" (length) · KRONOTEX Exquisit Plus – 5/16" (thickness) x 9 1/2" (width) x 54 5/16" (length) |
| Radiant Heat       | Radiant heat compliance (water pipes embedded in thermo mass only)                                                                                             |
| Installation       | By floating                                                                                                                                                    |
| Warranty           | · 25 year residential warranty<br>· 3 year commercial warranty                                                                                                 |