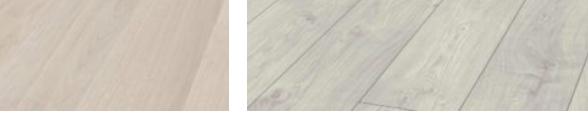

Kashmir Oak Beige

Atlas Oak White

Barcelona Oak

Madrid Oak

Montmelo Oak Silver

| Details & Features |                                                                                                                                                                |
|--------------------|----------------------------------------------------------------------------------------------------------------------------------------------------------------|
| Collection         | KRONOTEX Exquisit & Exquisit Plus                                                                                                                              |
| Category           | High Performance German Laminate                                                                                                                               |
| Dimensions         | · KRONOTEX Exquisit – 5/16" (thickness) x 7 1/2" (width) x 54 5/16" (length) · KRONOTEX Exquisit Plus – 5/16" (thickness) x 9 1/2" (width) x 54 5/16" (length) |
| Radiant Heat       | Radiant heat compliance (water pipes embedded in thermo mass only)                                                                                             |
| Installation       | By floating                                                                                                                                                    |
| Warranty           | · 25 year residential warranty<br>· 3 year commercial warranty                                                                                                 |