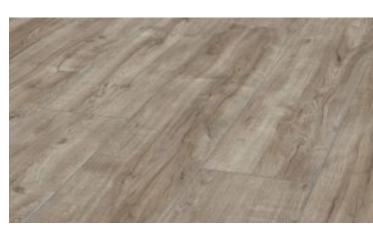

Kashmir Oak Beige

Atlas Oak White

Barcelona Oak

Madrid Oak

Montmelo Oak Silver

| Details & Features |                                                                                                                                                                |
|--------------------|----------------------------------------------------------------------------------------------------------------------------------------------------------------|
| Collection         | KRONOTEX Exquisit & Exquisit Plus                                                                                                                              |
| Category           | High Performance German Laminate                                                                                                                               |
| Dimensions         | · KRONOTEX Exquisit – 5/16" (thickness) x 7 1/2" (width) x 54 5/16" (length) · KRONOTEX Exquisit Plus – 5/16" (thickness) x 9 1/2" (width) x 54 5/16" (length) |
| Radiant Heat       | Radiant heat compliance (water pipes embedded in thermo mass only)                                                                                             |
| Installation       | By floating                                                                                                                                                    |
| Warranty           | · 25 year residential warranty<br>· 3 year commercial warranty                                                                                                 |