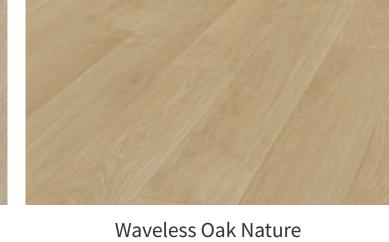

## KRONOTEX Exquisit

Dimensions: 5/16" (thickness) x 7 1/2" (width) x 54 5/16" (length)

Waveless Oak White

Turin Oak

KRONOTEX Exquisit Plus

Dimension: 5/16" (thickness) x 9 1/2" (width) x 54 5/16" (length)