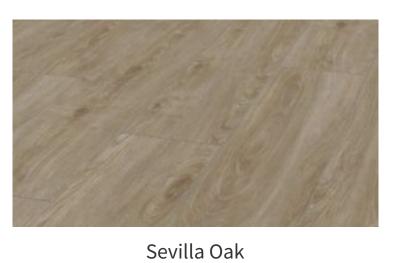

Kashmir Oak Beige

Atlas Oak White

Barcelona Oak

Madrid Oak

Montmelo Oak Silver

| Details & Features |                                                                                                                                                                |
|--------------------|----------------------------------------------------------------------------------------------------------------------------------------------------------------|
| Collection         | KRONOTEX Exquisit & Exquisit Plus                                                                                                                              |
| Category           | High Performance German Laminate                                                                                                                               |
| Dimensions         | · KRONOTEX Exquisit – 5/16" (thickness) x 7 1/2" (width) x 54 5/16" (length) · KRONOTEX Exquisit Plus – 5/16" (thickness) x 9 1/2" (width) x 54 5/16" (length) |
| Radiant Heat       | Radiant heat compliance (water pipes embedded in thermo mass only)                                                                                             |
| Installation       | By floating                                                                                                                                                    |
| Warranty           | · 25 year residential warranty<br>· 3 year commercial warranty                                                                                                 |