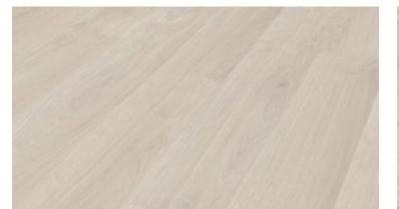

## KRONOTEX Exquisit

Dimensions: 5/16" (thickness) x 7 1/2" (width) x 54 5/16" (length)

Waveless Oak White

Turin Oak

KRONOTEX Exquisit Plus

Dimension: 5/16" (thickness) x 9 1/2" (width) x 54 5/16" (length)