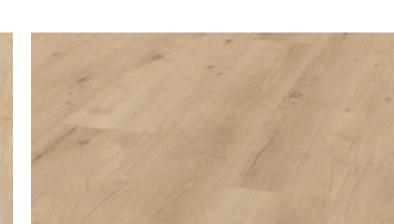

Kashmir Oak Beige

Atlas Oak White

Barcelona Oak

Madrid Oak

Montmelo Oak Silver

| Details & Features |                                                                                                                                                                |
|--------------------|----------------------------------------------------------------------------------------------------------------------------------------------------------------|
| Collection         | KRONOTEX Exquisit & Exquisit Plus                                                                                                                              |
| Category           | High Performance German Laminate                                                                                                                               |
| Dimensions         | · KRONOTEX Exquisit – 5/16" (thickness) x 7 1/2" (width) x 54 5/16" (length) · KRONOTEX Exquisit Plus – 5/16" (thickness) x 9 1/2" (width) x 54 5/16" (length) |
| Radiant Heat       | Radiant heat compliance (water pipes embedded in thermo mass only)                                                                                             |
| Installation       | By floating                                                                                                                                                    |
| Warranty           | · 25 year residential warranty<br>· 3 year commercial warranty                                                                                                 |