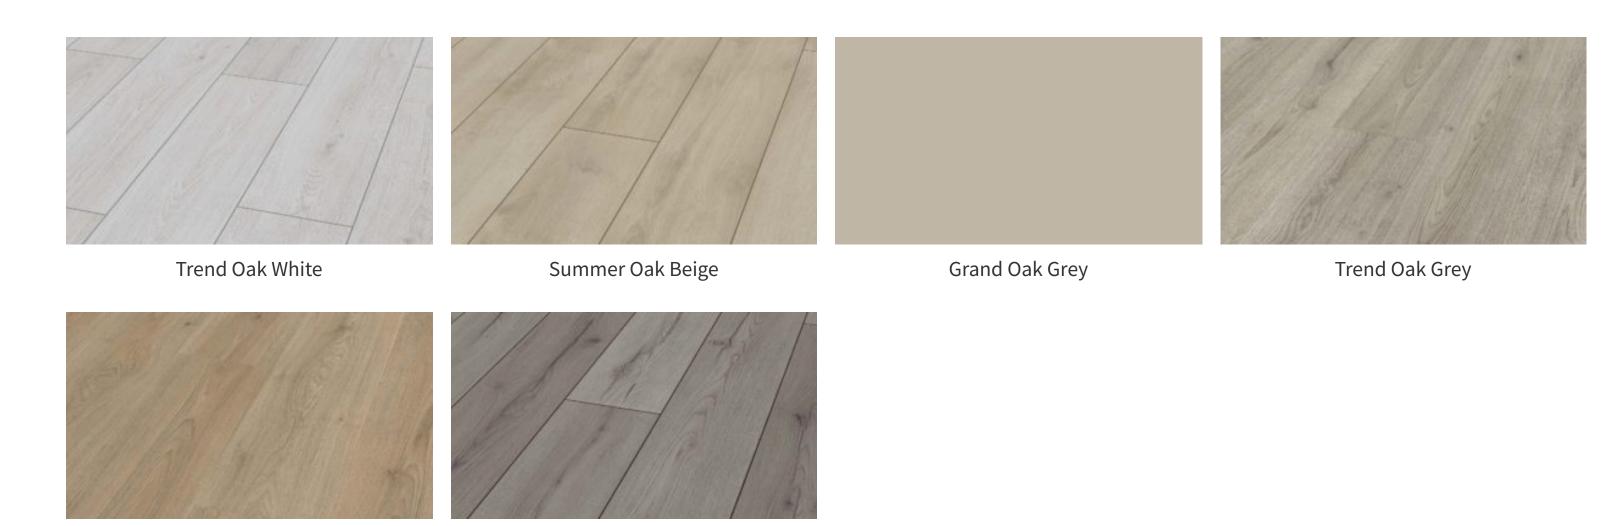

## **KRONOTEX Advanced Plus**

Dimensions: 5/16" (thickness) x 9 1/2" (width) x 54 5/16" (length)

Summer Oak Beige

Trend Oak Brown

Summer Oak Light Grey