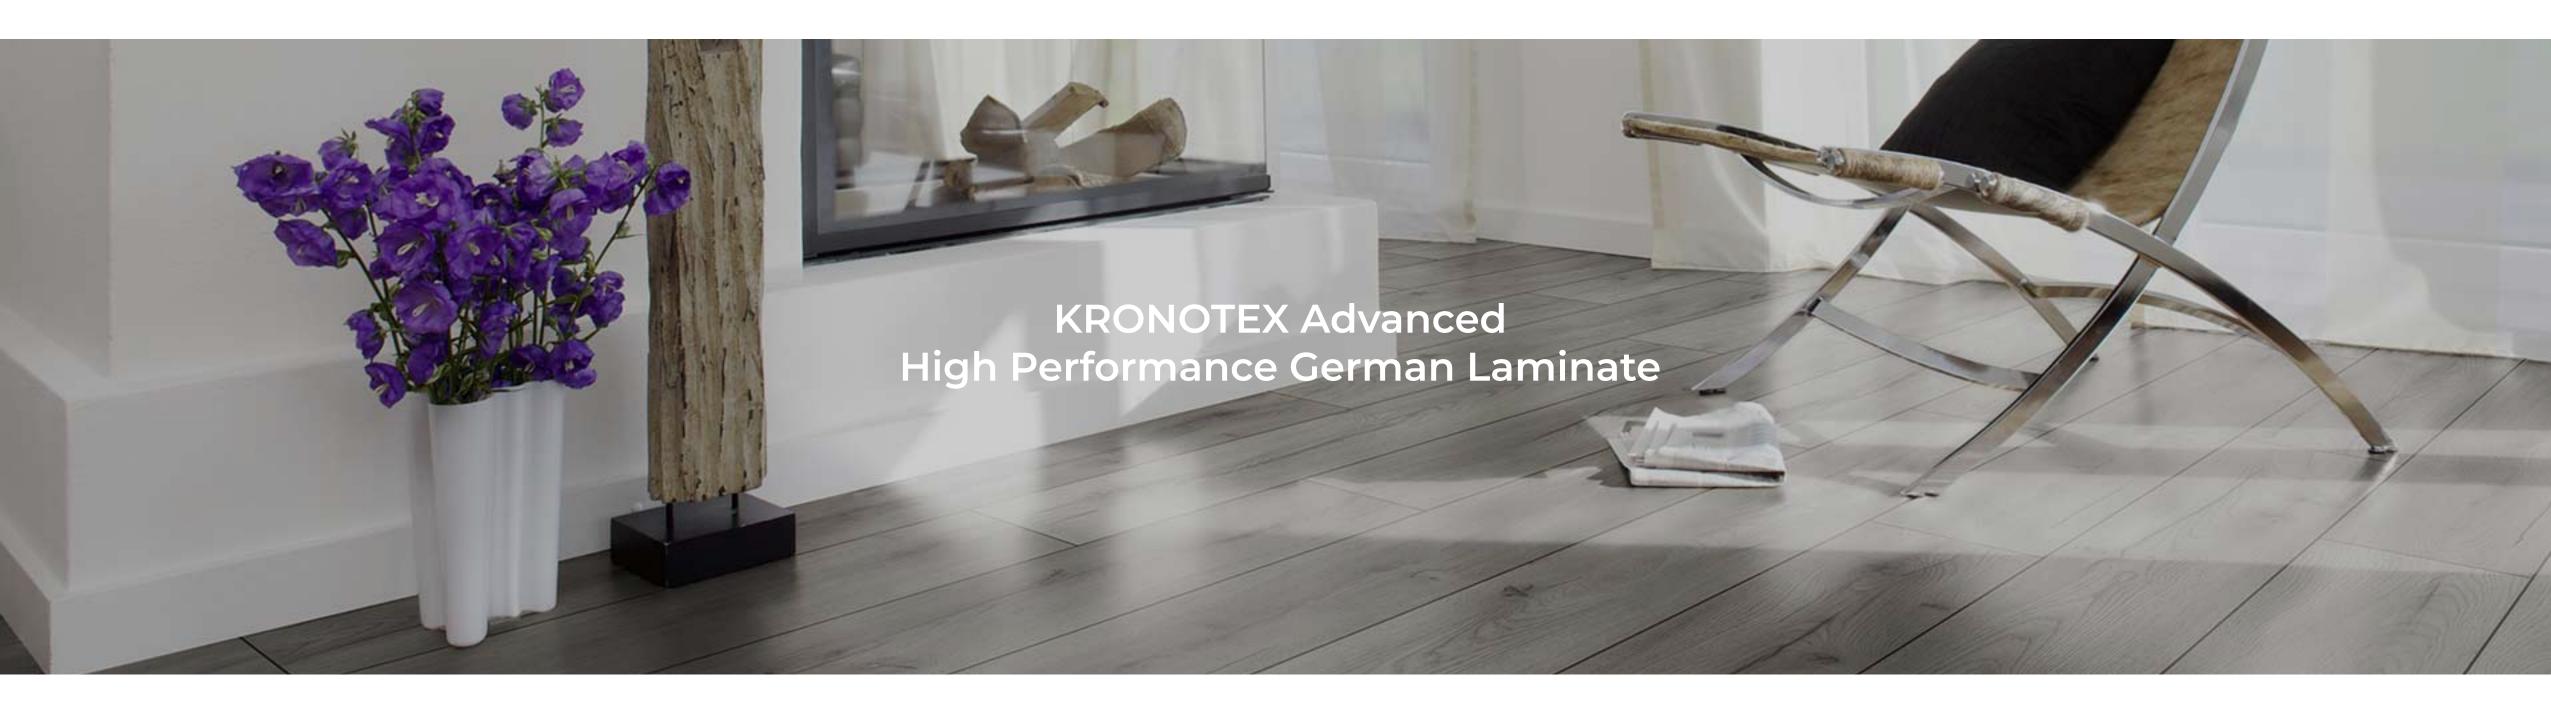

The KRONOTEX Advanced Plus Collection has all the advantages that the Advanced Collection has to offer. The natural country house character of real wood floors, thanks to the wood grain structure and the four-sided V-joint of the planks, but also the remarkable durability of the laminate flooring. In addition, the new Advanced Plus floors have been designed much wider than the Advanced Collection. With a width of 9 1/2", the panels of the Advanced Plus laminate flooring gives your home a cozy country house character. KRONOTEX Advanced laminate is an economic rugged floor with a new 1 strip décor. Its synchronised, embossed grain and the matt surface shimmer give it an authentic structure and create a warm, natural atmosphere. The V-groove (V4) contributes to the typical, representative floorboard look. And if you want, your Advanced floor can move around with you. It can be easily removed and re-installed somewhere else –even in small used commercial areas.

## **KRONOTEX** Advanced

Dimensions: 5/16" (thickness) x 7 1/2" (width) x 54 5/16" (length)

Century Oak Grey

## **KRONOTEX Advanced Plus**

Dimensions: 5/16" (thickness) x 9 1/2" (width) x 54 5/16" (length)

Summer Oak Beige

Trend Oak Brown

Summer Oak Light Grey