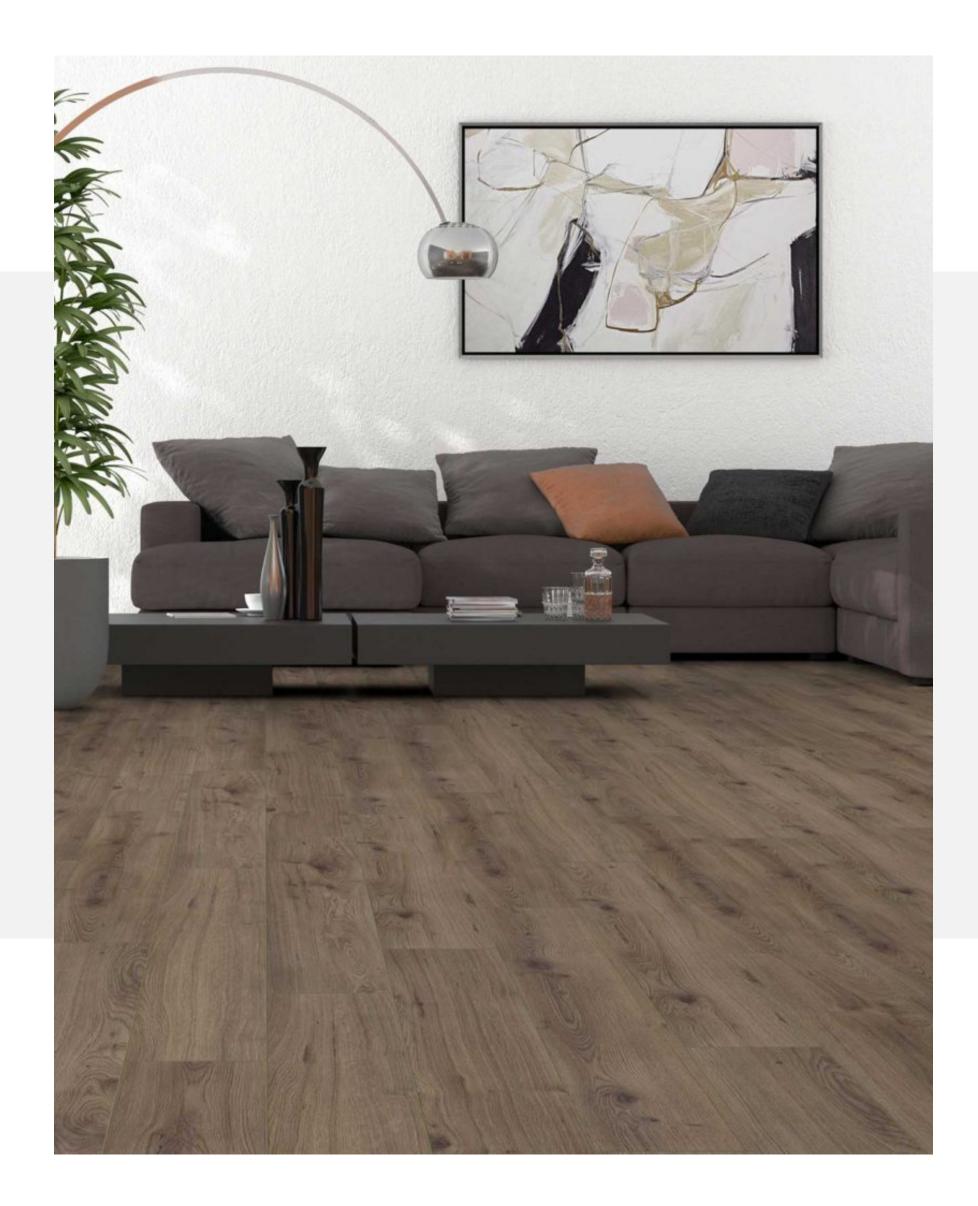

The KRONOTEX Advanced Plus Collection has all the advantages that the Advanced Collection has to offer. The natural country house character of real wood floors, thanks to the wood grain structure and the four-sided V-joint of the planks, but also the remarkable durability of the laminate flooring. In addition, the new Advanced Plus floors have been designed much wider than the Advanced Collection. With a width of 9 1/2", the panels of the Advanced Plus laminate flooring gives your home a cozy country house character. KRONOTEX Advanced laminate is an economic rugged floor with a new 1 strip décor. Its synchronised, embossed grain and the matt surface shimmer give it an authentic structure and create a warm, natural atmosphere. The V-groove (V4) contributes to the typical, representative floorboard look. And if you want, your Advanced floor can move around with you. It can be easily removed and re-installed somewhere else –even in small used commercial areas.

## **KRONOTEX Advanced Plus**

Dimensions: 5/16" (thickness) x 9 1/2" (width) x 54 5/16" (length)

Summer Oak Beige

Trend Oak Brown

Summer Oak Light Grey