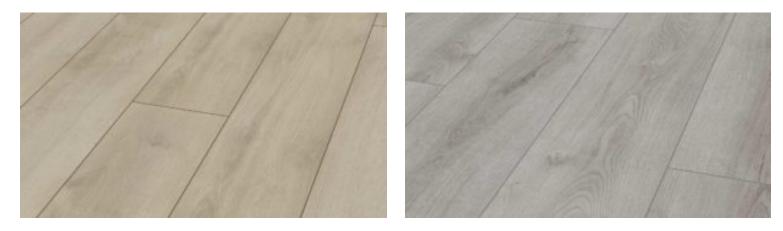

## **KRONOTEX Advanced Plus**

Dimensions: 5/16" (thickness) x 9 1/2" (width) x 54 5/16" (length)

Summer Oak Beige

Trend Oak Brown

Summer Oak Light Grey