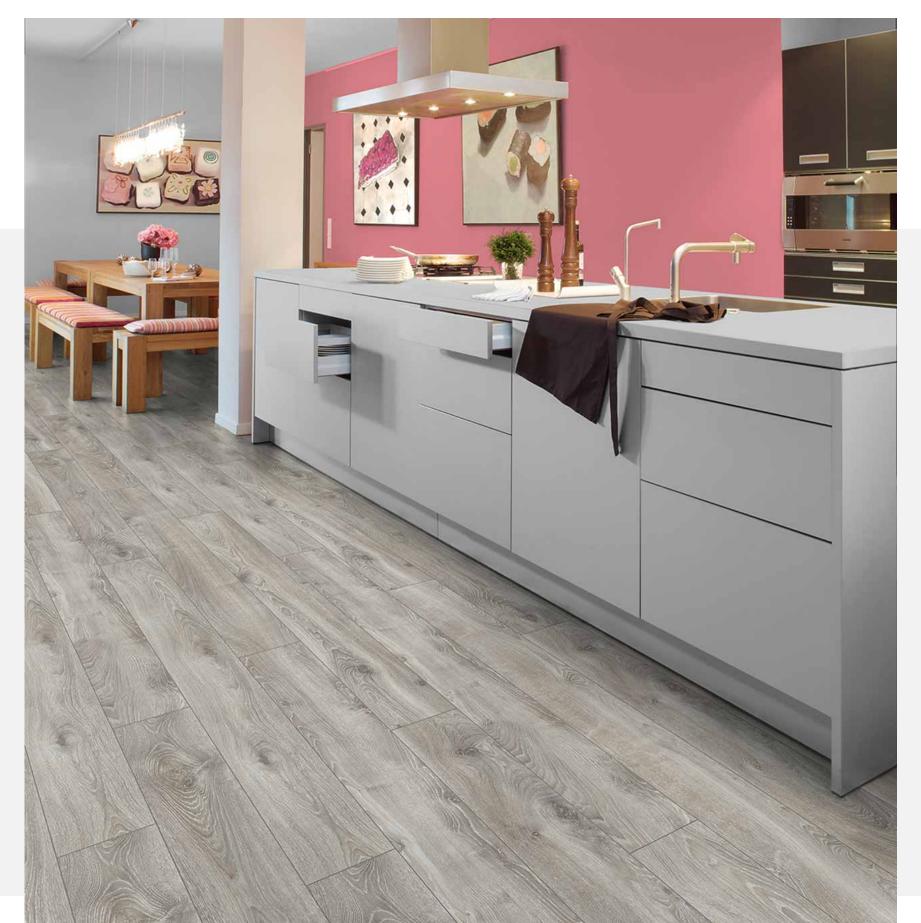

The KRONOTEX Advanced Plus Collection has all the advantages that the Advanced Collection has to offer. The natural country house character of real wood floors, thanks to the wood grain structure and the four-sided V-joint of the planks, but also the remarkable durability of the laminate flooring. In addition, the new Advanced Plus floors have been designed much wider than the Advanced Collection. With a width of 9 1/2", the panels of the Advanced Plus laminate flooring gives your home a cozy country house character. KRONOTEX Advanced laminate is an economic rugged floor with a new 1 strip décor. Its synchronised, embossed grain and the matt surface shimmer give it an authentic structure and create a warm, natural atmosphere. The V-groove (V4) contributes to the typical, representative floorboard look. And if you want, your Advanced floor can move around with you. It can be easily removed and re-installed somewhere else –even in small used commercial areas.